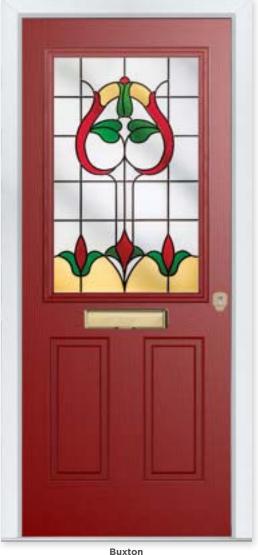

### Creative Versatility

The Buxton's versatile design means the overall appearance can be totally transformed with whichever glazing you choose.

### **14 Decorative Glass Options**

Abstract

Beaumont

Blinds In Glass

Diamond Cut

Elegance

Horizon

Kensington

Linear

Modena

Numbers additional designs available

Prairie

Reflections

Schwarzbraun

Simplicity

Victorian Border

**Buxton** Colour - Red Glass - Beaumont

Available with SleekSkin.

13