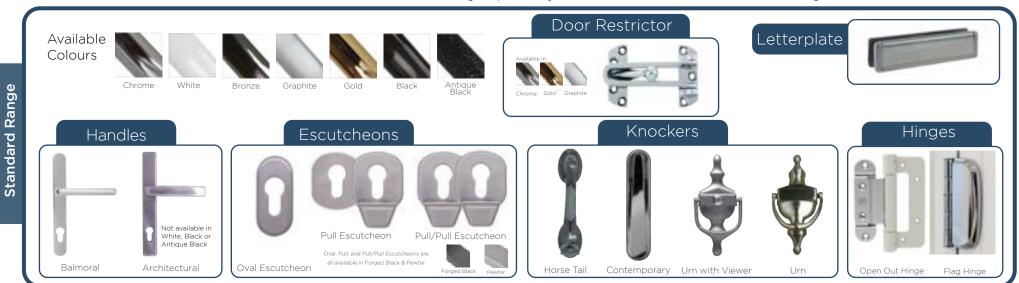

# Comprehensive Door Furniture Range

CompDoor's standard range of high-quality handles, escutcheons and letterplates are taken from Fab & Fix's Balmoral and Architectural ranges, perfectly crafted to be functional, safe and look great.

The Heritage range has also been traditionally styled. The Balmoral range has a classic look, while the Architectural range is modern and contemporary by design. All handles have been designed to be ergonomic and sturdy and fully suited for the perfect finishing touch to your door.