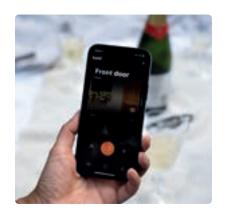

### Be Sure You're Secure, with our Fully Alarmed Doors.

Every Comp Door comes fitted with Kubu Smart Security sensors as standard, providing you with ultimate peace-of-mind.

## Smart Technology As Standard

Kubu is an Intelligent Alerting System that monitors the security status of your door in real time - sending a notification to your Smart device if there is anything to worry about.

By seamlessly integrating with the locking hardware in your Comp Door, the Kubu sensor can tell if your door has been: opened, closed, deadlocked, or even if it is under attack.

Unlike most other systems, Kubu can alert you to threats before an intruder can breach your home, giving you an early warning and helping to keep your home & family safe.

Kubu integrates easily with other smart-home devices like speakers, heating, and lighting - making your entire home smarter and more secure.

If that's not enough, Kubu also ensures peace of mind by notifying you if you've forgotten to lock your door when you leave, can send scheduled alerts - like at bedtime - about your door's status, and even allows you to share updates with loved ones.

And best of all. Kubu is included for FREE with every door purchased from Comp Door.

Find out more at: getkubu.com/compdoor

Available December 2024!