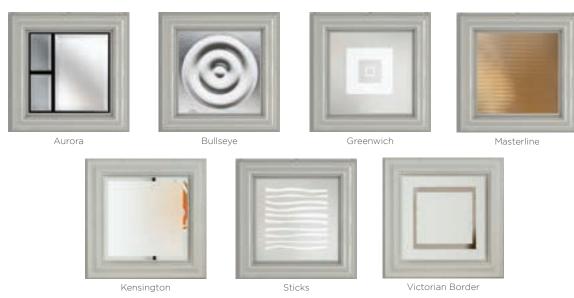

### 9 Decorative Glass Options

Aurora

Classic

Greenwich

Kensington

Mayfair

Reflections

Simplicity

Victorian Border

Zinc Star

Somerset Colour - French Grey Glass - Kensington This door is available with or without grooves

Learn more about these styles at compdoor.co.uk

Schwarzbraun

Mowbray
Colour - Pebble Grey
Glass - Linear
This door is available with or without grooves

### 7 Decorative Glass Options

Aurora

Bullseye

Greenwich

Kensington

Sticks

Victorian Border

Available with Ultimate Glass Surround.