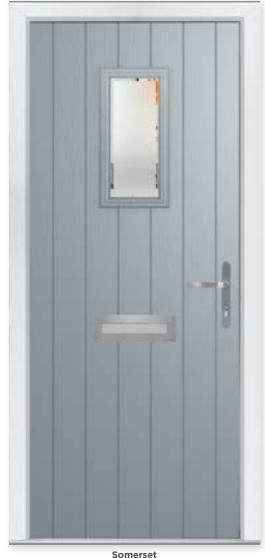

### West Country Charm

The rectangular glazing is the perfect companion to the sleek linear grooves of the Somerset door.

### 9 Decorative Glass Options

Aurora

Classic

Greenwich

Kensington

Mayfair

Reflections

Simplicity

Victorian Border

Zinc Star

Somerset Colour - French Grey Glass - Kensington This door is available with or without grooves

Learn more about these styles at compdoor.co.uk

Schwarzbraun

Mowbray
Colour - Pebble Grey
Glass - Linear
This door is available with or without grooves