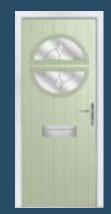

### Classically Curved

The Winslow features an eye-catching half-moon panel that can either be solid or glazed for the desired effect.

#### 13 Decorative Glass Options

Zinc Star

Colour - Duck Egg Blue Glass - Reflections

Learn more about these styles at compdoor.co.uk

### WINSLOW 3

Winslow 3 Colour - Blue Glass - Victorian Border