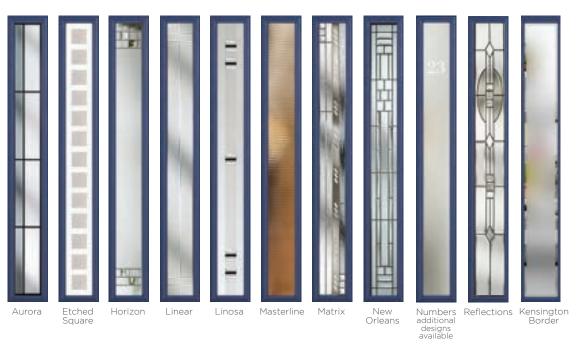

### **14 Decorative Glass Options**

Abstract

Beaumont

Blinds In Glass

Diamond Cut

Elegance

Horizon

Kensington

Linear

Modena

Numbers additional designs available

Prairie

Reflections

Schwarzbraun

Simplicity

Victorian Border

**Buxton** Colour - Red Glass - Beaumont

Available with SleekSkin.

13