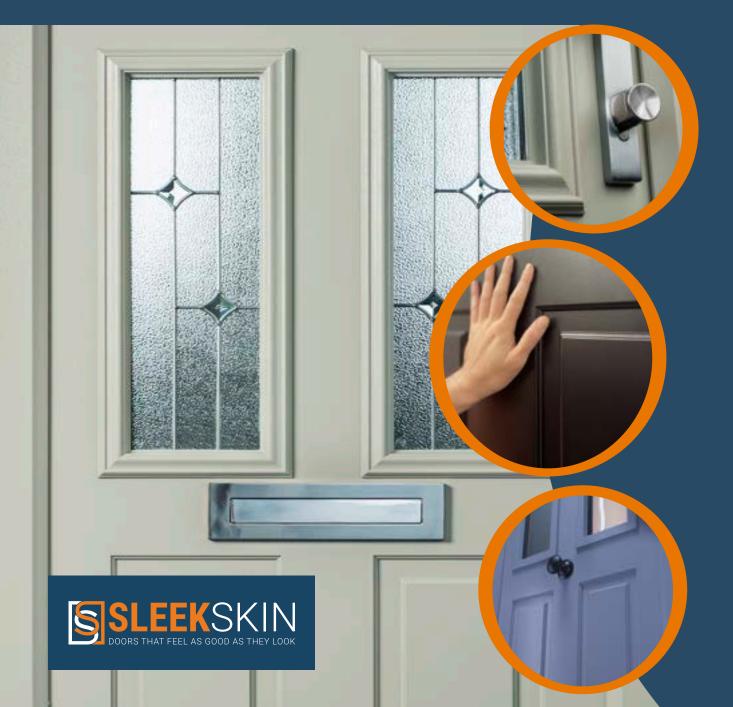

### **SLEEKSKIN**

### Want an extra touch of luxury and a door that feels as good as it looks?

Then our SleekSkin door finish is the perfect optional upgrade for you.
With a light grain and the silkiest of touch finishes homeowners will love the luxurious feel of this door.

Available on certain door styles: Whitmore, Middleton, Aston, Buxton, Axwell, Walcot, and Harlington.

SleekSkin with Ultimate Glass Surround are also available in Whitmore and Aston.