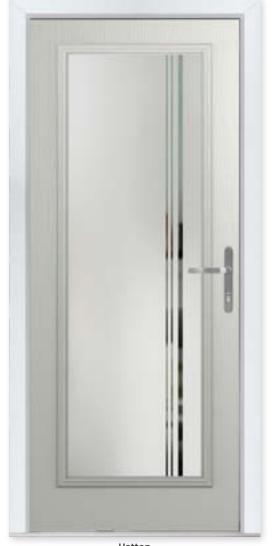

Numbers additional designs available

Oak Park

Available in SleekSkin.

tIn The Light

Perfect for dark or smaller hallways, the Hatton offers maximum opportunity to let in the light with its full panel glazing.

#### **3 Decorative Glass Options**

**Hatton** Colour - Agate Grey Glass - Vale

This door is available with or without grooves

Learn more about these styles at compdoor.co.uk

Foiled White

**Brampton**Colour - Anthracite Grey
Glass - Aurora

This door is available with or without grooves