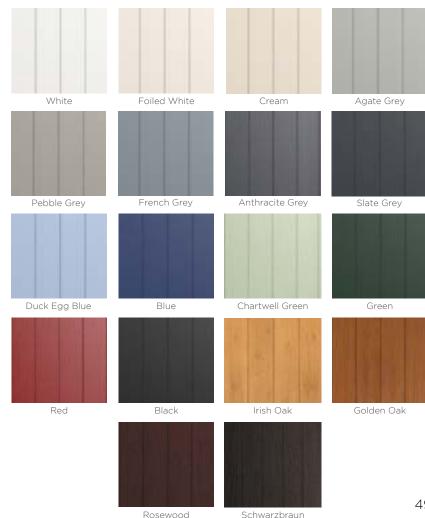

### Complementary Backing Glass

With thirteen different patterns to choose from, there is always a style to suit.

Autumn

18 stunning colours available, in any combination inside and out, there is an option for everyone.

#### **Frame Colours**

Outer Frame Options

White

Foiled White

Cream

Agate Grey

French Grey

Pebble Grey

Grey

Green

Schwarzbraun

Irish Oak

Our technically advanced InvisiEdge system gives a seamless colour edge to the door faces maintaining perfect aesthetics whilst ensuring up to 100% moisture resistance.

**InvisiEdge Colours** 