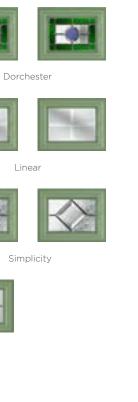

#### 11 Decorative Glass Options

Colour - Chartwell Green Glass - Simplicity

Available with SleekSkin.

Victorian Border

Zinc Star