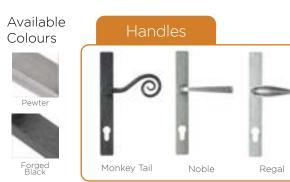

# Comprehensive Door Furniture Range

CompDoor's standard range of high-quality handles, escutcheons and letterplates are taken from Fab & Fix's Balmoral and Architectural ranges, perfectly crafted to be functional, safe and look great.

The Heritage range has also been traditionally styled. The Balmoral range has a classic look, while the Architectural range is modern and contemporary by design. All handles have been designed to be ergonomic and sturdy and fully suited for the perfect finishing touch to your door.