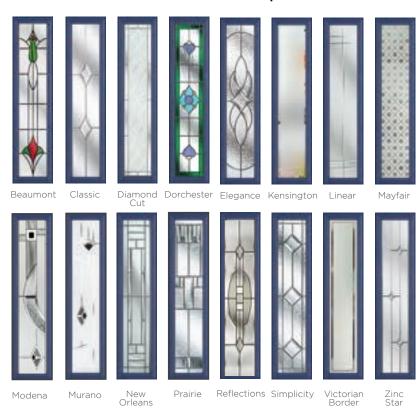

### Complementary Backing Glass

With thirteen different patterns to choose from, there is always a style to suit.

Autumn

18 stunning colours available, in any combination inside and out, there is an option for everyone.