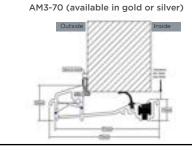

#### **Thresholds**

Our six threshold choices include standard uPVC or two aluminium options.