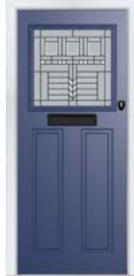

# Cottage Character

The classic cottage style of the Brampton door is available in a traditional solid option as the Norfolk door or add square glazing to achieve the visual effect you desire.