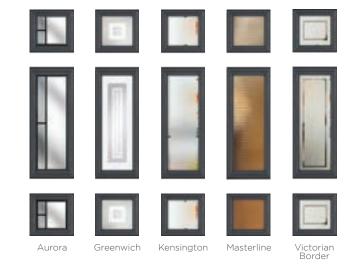

### **14 Decorative Glass Options**

Abstract

Beaumont

Blinds In Glass

Diamond Cut

Elegance

Horizon

Kensington

Linear

Modena

Numbers additional designs available

Prairie

Reflections

Schwarzbraun

Simplicity

Victorian Border