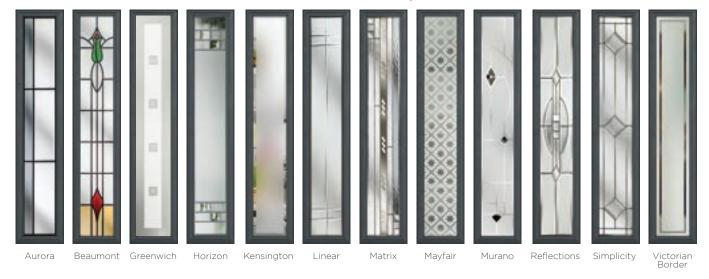

### **20 Decorative Glass Options**

Available with Ultimate Glass Surround & SleekSkin.

6 Build your own door at compdoor.co.uk

White Cream Foiled White Grey Anthracite Grey Anthracite Grey Slate Grey Schwarzbraun Black Duck Egg Blue Green Chartwell Red Foiled Rosewood Irish Oak Golden Oa

#### 11 Decorative Glass Options

Colour - Chartwell Green Glass - Simplicity

Available with SleekSkin.

Victorian Border

Zinc Star

### **14 Decorative Glass Options**

Abstract

Beaumont

Blinds In Glass

Diamond Cut

Elegance

Horizon

Kensington

Linear

Modena

Numbers additional designs available

Prairie

Reflections

Schwarzbraun

Simplicity

Victorian Border

#### 9 Decorative Glass Options

Art Deco

Dorchester

Edwardian

Kensington

Mayfair

Victorian Border

New Orleans

#### 9 Decorative Glass Options

Art Deco

Dorchester

Edwardian

Kensington

Mayfair

Numbers additional designs available

Oak Park

### 14 Decorative Glass Options

Beaumont

Diamond Cut

Linear

additional designs available

Blinds In Glass

Reflections

Victorian Border