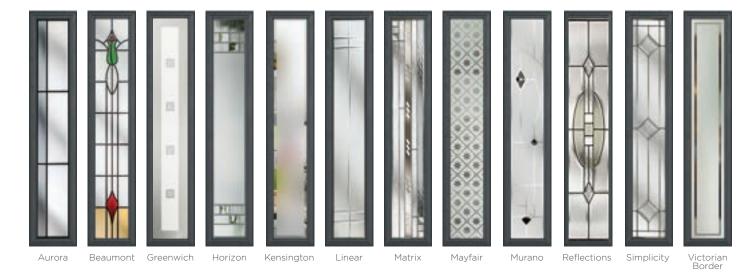

### Complementary Backing Glass

With thirteen different patterns to choose from, there is always a style to suit.

Autumn

18 stunning colours available, in any combination inside and out, there is an option for everyone.