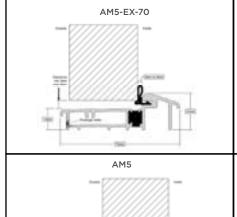

#### **Thresholds**

Our six threshold choices include standard uPVC or two aluminium options.