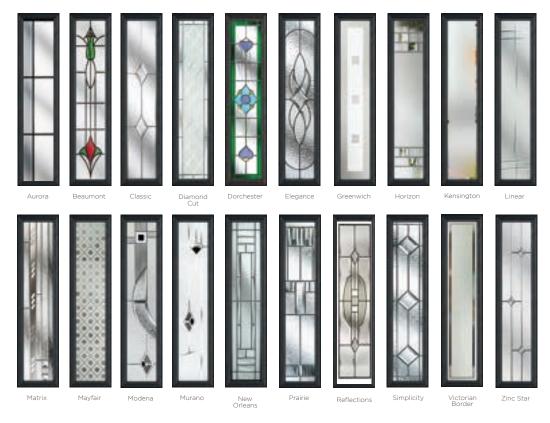

### **20 Decorative Glass Options**

Available with Ultimate Glass Surround & SleekSkin.

6 Build your own door at compdoor.co.uk

White Cream Foiled White Grey Anthracite Grey Anthracite Grey Slate Grey Schwarzbraun Black Duck Egg Blue Green Chartwell Red Foiled Rosewood Irish Oak Golden Oa

#### 11 Decorative Glass Options

Colour - Chartwell Green Glass - Simplicity

Available with SleekSkin.

Victorian Border

Zinc Star

### **14 Decorative Glass Options**

Abstract

Beaumont

Blinds In Glass

Diamond Cut

Elegance

Horizon

Kensington

Linear

Modena

Numbers additional designs available

Prairie

Reflections

Schwarzbraun

Simplicity

Victorian Border

#### **10 Decorative Glass Options**

Prairie

Classic Diar

Reflections

Elegance

Simplicity

Kensington

Victorian Border

#### 9 Decorative Glass Options

Art Deco

Dorchester

Edwardian

Kensington

Mayfair

Victorian Border

New Orleans

### 9 Decorative Glass Options

Aurora

Classic

Greenwich

Kensington

Mayfair

Reflections

Simplicity

### 14 Decorative Glass Options

Beaumont

Diamond Cut

Linear

additional designs available

Blinds In Glass

Reflections

Victorian Border