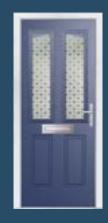

# Cottage Character

The classic cottage style of the Brampton door is available in a traditional solid option as the Norfolk door or add square glazing to achieve the visual effect you desire.

#### 7 Decorative Glass Options

Available with Ultimate Glass Surround.