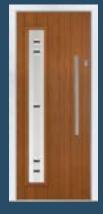

### West Country Charm

The rectangular glazing is the perfect companion to the sleek linear grooves of the Somerset door.

Victorian Border

Zinc Star

Somerset Colour - French Grey Glass - Kensington This door is available with or without grooves

Learn more about these styles at compdoor.co.uk

Schwarzbraun

Mowbray
Colour - Pebble Grey
Glass - Linear
This door is available with or without grooves