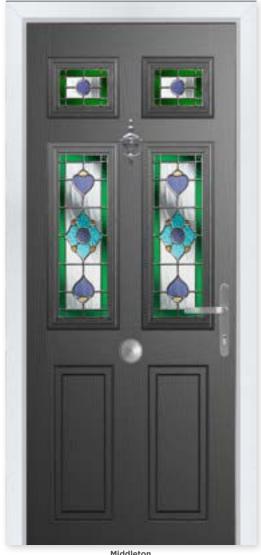

### MIDDLETON 4

**Middleton** Colour - Black Glass - Dorchester

### Classical Elegance

Following in the Middleton theme, this door gives the option of letting in more light with the inclusion of 4 glazing panels.