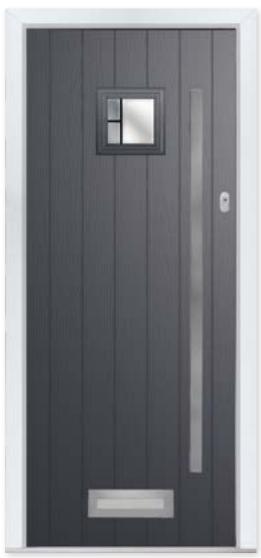

# Cottage Character

The classic cottage style of the Brampton door is available in a traditional solid option as the Norfolk door or add square glazing to achieve the visual effect you desire.

#### 7 Decorative Glass Options

Available with Ultimate Glass Surround.