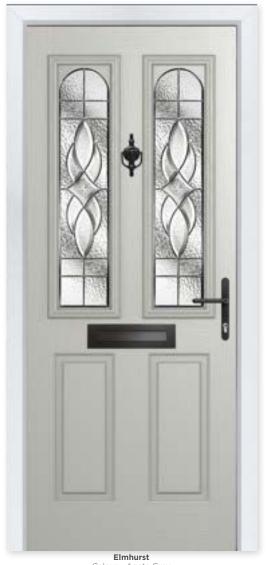

**HAMILTON** 

EDFORD

CAMBRIDGE

WESTMINSTER

WELLINGTON

Whitmore Glazed Colour - Black Glass - Matrix

# An Elegant Twist

Similar to the Whitmore but with an elegant twist, the Elmhurst offers a softer look with curved arch glazing.