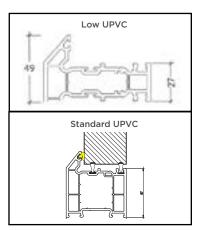

#### **Thresholds**

Our six threshold choices include standard uPVC or two aluminium options.