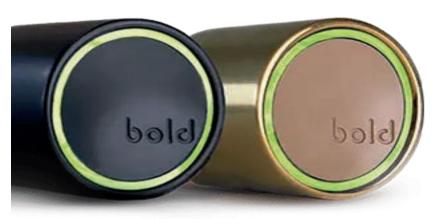

# Unlock a keyless life, with Bold Smart Cylinders.

Every Comp Door can be upgraded to include a Bold Smart Cylinder; a modern, ultra-secure, keyless entry solution designed for ultimate convenience.

The Bold Smart Cylinder is a sleek, **keyless entry solution** that blends cutting-edge technology with ease-of-use.

At its heart, Bold provides **effortless control** over your door - whether through your smartphone, a convenient fob, or by using a custom secure PIN.

Unlike Smart Locks, the Bold cylinder is not designed to physically lock and unlock your door - it merely acts as a digital key.

This innovative design means there is **no bulky box** cluttering up your stunning new door, and it ensures over **two years of battery life** (or 20,000 cycles), giving you hassle-free home security.

With the Bold app, you can easily grant or revoke access for individuals - whether permanently or on a timed schedule keeping you in control, knowing exactly who has access to your home and when.

The Bold Smart Cylinder isn't just convenient; it's incredibly secure. It is **un-pickable**, **un-snappable**, and - through its innovative use of rolling encryption - is **un-hackable too**, giving you complete peace of mind knowing your home is protected from both physical and digital threats.