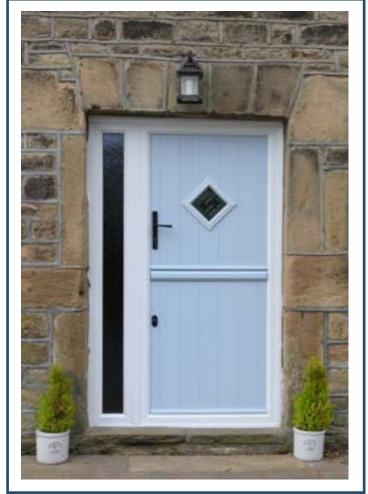

Numbers additional designs available

Oak Park

Available in SleekSkin.

tIn The Light

Perfect for dark or smaller hallways, the Hatton offers maximum opportunity to let in the light with its full panel glazing.

#### **3 Decorative Glass Options**

**Hatton** Colour - Agate Grey Glass - Vale

This door is available with or without grooves

Learn more about these styles at compdoor.co.uk

Foiled White

**Brampton**Colour - Anthracite Grey
Glass - Aurora