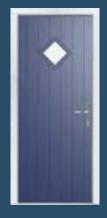

# Nautical Appeal

A quirky take on the cottage style of door, the diamond shaped glazing of the Cornwall creates a nautical look and can be personalised with one of seven tasteful glass designs.

#### 7 Decorative Glass Options

Available with Ultimate Glass Surround.

Colour - Duck Egg Blue Glass - Bullseye This door is available with or without grooves

Learn more about these styles at compdoor.co.uk