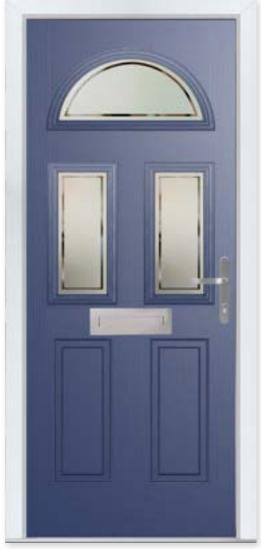

### Classically Curved

The Winslow features an eye-catching half-moon panel that can either be solid or glazed for the desired effect.

#### 13 Decorative Glass Options

Zinc Star

Colour - Duck Egg Blue Glass - Reflections

Learn more about these styles at compdoor.co.uk

### WINSLOW 3

Winslow 3 Colour - Blue Glass - Victorian Border