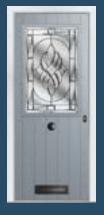

# ajestic Masterpiece

The Middleton door complements authentic Edwardian and Georgian architecture with the option to include glazing in the top panels.

#### 11 Decorative Glass Options

Colour - Chartwell Green Glass - Simplicity

Available with SleekSkin.

Victorian Border

Zinc Star