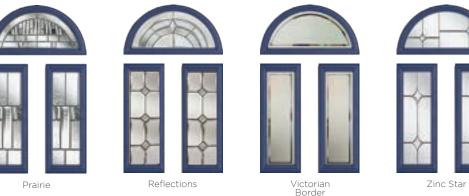

#### 11 Decorative Glass Options

Colour - Chartwell Green Glass - Simplicity

Available with SleekSkin.

Victorian Border

Zinc Star

#### 13 Decorative Glass Options

Zinc Star

Colour - Duck Egg Blue Glass - Reflections

Learn more about these styles at compdoor.co.uk

### WINSLOW 3

Winslow 3 Colour - Blue Glass - Victorian Border

Linear

Modena

Numbers additional designs available

Prairie

Reflections

Schwarzbraun

Simplicity

Victorian Border

#### **10 Decorative Glass Options**

Prairie

Classic Diar

Reflections

Elegance

Simplicity

Kensington

Victorian Border