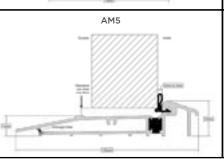

#### **Thresholds**

Our six threshold choices include standard uPVC or two aluminium options.