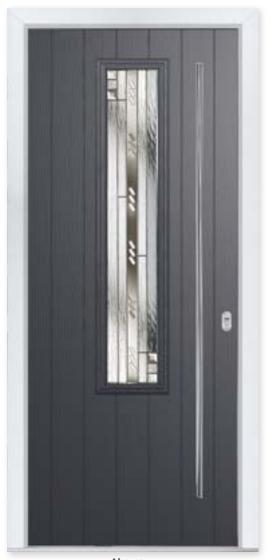

### WESTMINSTER

**Westminster** Colour - Black Glass - Diamond Cut

### Ristinguished Resign

Offering one of the largest ranges of decorative glazing options, you can distinguish the design of your Westminster door to suit your property.

#### 15 Decorative Glass Options

Available with Ultimate Glass Surround.

34 Build your own door at compdoor.co.uk

White Cream Foiled White Grey Agate Grey Anthracite Slate Grey Schwarzbraun Black Duck Egg Blue Green Chartwell Red Foiled Rosewood Irish Oak Golden Oak