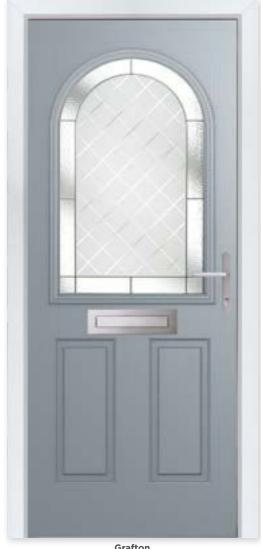

t compdoor.co.uk

### WINSLOW 3





Winslow 3 Colour - Blue Glass - Victorian Border

# Shapely Resigns

Bring in more light by adding additional glazing panels to your door. Choose from nine striking designs.

### 9 Decorative Glass Options





12 Build your own door at compdoor.co.uk



### Creative Versatility

The Buxton's versatile design means the overall appearance can be totally transformed with whichever glazing you choose.

### **14 Decorative Glass Options**



Abstract



Beaumont



Blinds In Glass



Diamond Cut



Elegance



Horizon



Kensington



Linear



Modena



Numbers additional designs available



Prairie



Reflections

Schwarzbraun



Simplicity



Victorian Border



**Buxton** Colour - Red Glass - Beaumont

Available with SleekSkin.

13

### **GRAFTON**





**Grafton** Colour - French Grey Glass - Diamond Cut

### Artistically Arched

Enhance the curve of this glazed panel with your choice of ten compelling glazing options.

#### **10 Decorative Glass Options**



Prairie

Classic Diar



Reflections



Elegance



Simplicity



Kensington

Victorian Border



Numbers additional designs available



Zinc Star

14 Build your own door at compdoor.co.uk



# Stylishly Sleek

This confident and simple door makes a stylish addition to any home. Available solid or glazed with ten glass options, the Aston is a door you can count on.

### **10 Decorative Glass Options**



Available with Ultimate Glass Surround & SleekSkin.



**Aston**Colour - Anthracite Grey
Glass - Victorian Border

Foiled















Walcot Colour - Green Glass - Reflections