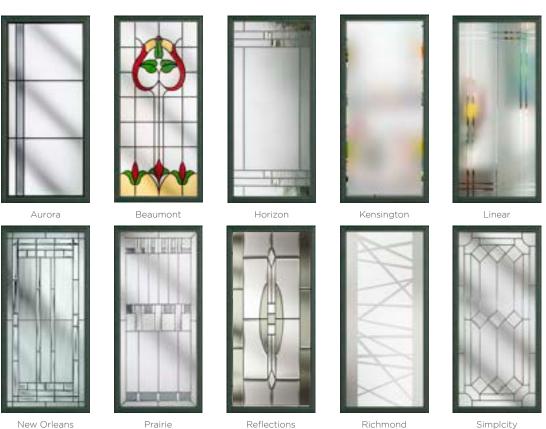

### **14 Decorative Glass Options**

Abstract

Beaumont

Blinds In Glass

Diamond Cut

Elegance

Horizon

Kensington

Linear

Modena

Numbers additional designs available

Prairie

Reflections

Schwarzbraun

Simplicity

Victorian Border