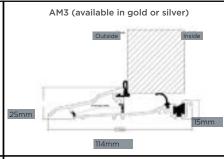

#### **Thresholds**

Our six threshold choices include standard uPVC or two aluminium options.