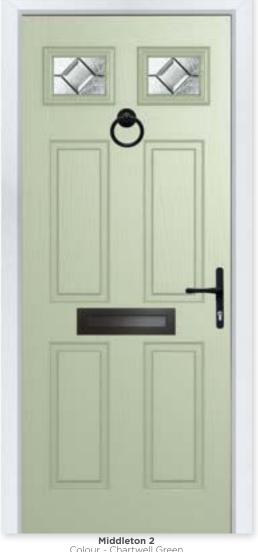

# ajestic Masterpiece

The Middleton door complements authentic Edwardian and Georgian architecture with the option to include glazing in the top panels.

#### 11 Decorative Glass Options

Colour - Chartwell Green Glass - Simplicity

Available with SleekSkin.

Victorian Border

Zinc Star