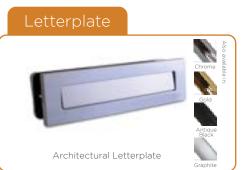

# Comprehensive Door Furniture Range

CompDoor's standard range of high-quality handles, escutcheons and letterplates are taken from Fab & Fix's Balmoral and Architectural ranges, perfectly crafted to be functional, safe and look great.

The Heritage range has also been traditionally styled. The Balmoral range has a classic look, while the Architectural range is modern and contemporary by design. All handles have been designed to be ergonomic and sturdy and fully suited for the perfect finishing touch to your door.