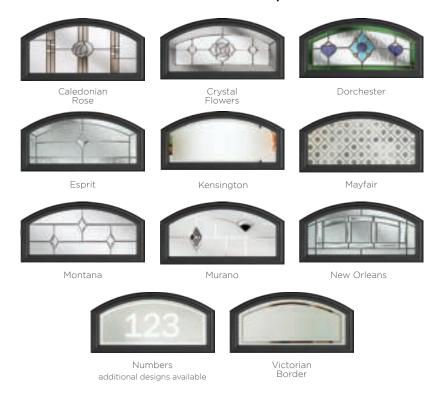

### **20 Decorative Glass Options**

Available with Ultimate Glass Surround & SleekSkin.

6 Build your own door at compdoor.co.uk

White Cream Foiled White Grey Anthracite Grey Anthracite Grey Slate Grey Schwarzbraun Black Duck Egg Blue Green Chartwell Red Foiled Rosewood Irish Oak Golden Oa

#### 11 Decorative Glass Options

Colour - Chartwell Green Glass - Simplicity

Available with SleekSkin.

Victorian Border

Zinc Star

### **14 Decorative Glass Options**

Abstract

Beaumont

Blinds In Glass

Diamond Cut

Elegance

Horizon

Kensington

Linear

Modena

Numbers additional designs available

Prairie

Reflections

Schwarzbraun

Simplicity

Victorian Border

#### **10 Decorative Glass Options**

Prairie

Classic Diar

Reflections

Elegance

Simplicity

Kensington

Victorian Border

#### 9 Decorative Glass Options

Art Deco

Dorchester

Edwardian

Kensington

Mayfair

Victorian Border

New Orleans

Numbers additional designs available

Oak Park

Available in SleekSkin.

tIn The Light

Perfect for dark or smaller hallways, the Hatton offers maximum opportunity to let in the light with its full panel glazing.

### 9 Decorative Glass Options

Aurora

Classic

Greenwich

Kensington

Mayfair

Reflections

Simplicity

Victorian Border

Zinc Star

Somerset Colour - French Grey Glass - Kensington This door is available with or without grooves

Learn more about these styles at compdoor.co.uk

Schwarzbraun

Mowbray
Colour - Pebble Grey
Glass - Linear
This door is available with or without grooves

#### 9 Decorative Glass Options

Art Deco

Dorchester

Edwardian

Kensington

Mayfair

Numbers additional designs available

Oak Park

### 14 Decorative Glass Options

Beaumont

Diamond Cut

Linear

additional designs available

Blinds In Glass

Reflections

Victorian Border

### 7 Decorative Glass Options

Aurora

Bullseye

Greenwich

Kensington

Sticks

Victorian Border

Available with Ultimate Glass Surround.