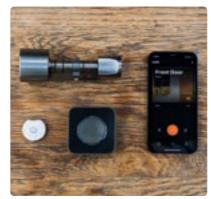

### Be Sure You're Secure, with our Fully Alarmed Doors.

Every Comp Door comes fitted with Kubu Smart Security sensors as standard, providing you with ultimate peace-of-mind.

## Smart Technology As Standard

Kubu is an Intelligent Alerting System that monitors the security status of your door in real time - sending a notification to your Smart device if there is anything to worry about.

By seamlessly integrating with the locking hardware in your Comp Door, the Kubu sensor can tell if your door has been: opened, closed, deadlocked, or even if it is under attack.

Unlike most other systems, Kubu can alert you to threats before an intruder can breach your home, giving you an early warning and helping to keep your home & family safe.

Kubu integrates easily with other smart-home devices like speakers, heating, and lighting - making your entire home smarter and more secure.

If that's not enough, Kubu also ensures peace of mind by notifying you if you've forgotten to lock your door when you leave, can send scheduled alerts - like at bedtime - about your door's status, and even allows you to share updates with loved ones.

And best of all. Kubu is included for FREE with every door purchased from Comp Door.

Find out more at: getkubu.com/compdoor

Available December 2024!