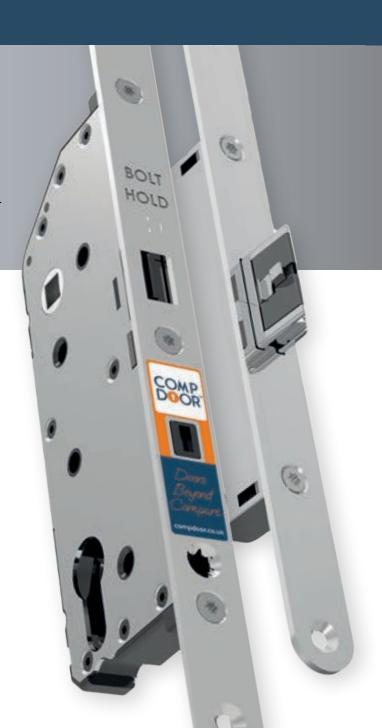

# Lock Positioning

#### Standard Auto-Fire Lock

An automatic multi-point locking system featuring a three self-locking deadbolt latch to provide additional security.

#### Heritage Auto-Fire Lock

The aesthetics of a traditional rim latch positioning, but incorporates the latest high security auto-fire technology.

£2000

HOME OWNER GUARANTEE

THAT MEANS IF AN INTRUDER BREAKS INTO YOUR HOME AS A RESULT OF SNAPPING THE CYLINDER, ABS WILL PAY £2000