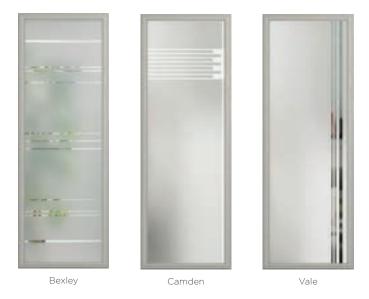

long elegant solid panel detailing, the Harlington adds an aspect of grandeur to your home.

#### 11 Decorative Glass Options





**Harlington** Colour - Black Glass - Caledonian Rose

Available with SleekSkin.

Learn more about these styles at compdoor.co.uk

Foiled

### **AXWELL**





**Axwell**Colour - Blue
Glass - Oak Park

The strikingly square glass of the Axwell makes a bold statement for your home.

#### 9 Decorative Glass Options











Art Deco

Dorchester

Edwardian

Kensington

Mayfair









Victorian Border

New Orleans

Numbers additional designs available

Oak Park

Available in SleekSkin.

tIn The Light

Perfect for dark or smaller hallways, the Hatton offers maximum opportunity to let in the light with its full panel glazing.

#### **3 Decorative Glass Options**





**Hatton** Colour - Agate Grey Glass - Vale

This door is available with or without grooves

Learn more about these styles at compdoor.co.uk

Foiled White





**Brampton**Colour - Anthracite Grey
Glass - Aurora

This door is available with or without grooves

#### 20 Build your own door at compdoor.co.uk

# Cottage Character

The classic cottage style of the Brampton door is available in a traditional solid option as the Norfolk door or add square glazing to achieve the visual effect you desire.

#### 7 Decorative Glass Options



Available with Ultimate Glass Surround.

# Nautical Appeal

A quirky take on the cottage style of door, the diamond shaped glazing of the Cornwall creates a nautical look and can be personalised with one of seven tasteful glass designs.

#### 7 Decorative Gl