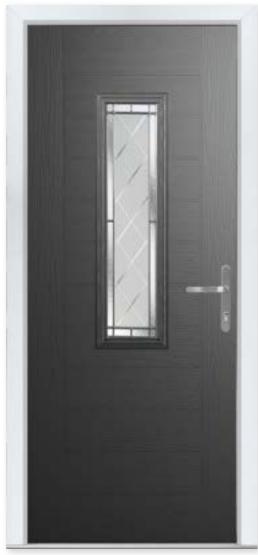

# Magnificent Duos

The Wellington utilises two glazing panels for double visual impact. Combined with a large range of decorative glass options, the Wellington can be adapted to suit almost every style.

#### 16 Decorative Glass Options

Available with Ultimate Glass Surround.

Wellington
Colour - Blue
Glass - Mayfair
This door is available with or without grooves

Learn more about these styles at compdoor.co.uk