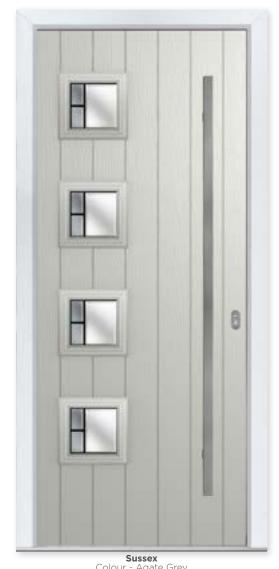

### Completely Resirable

The head-turning visual impact of the Sussex leaves an impression that is built to last.

### 7 Decorative Glass Options

Available with Ultimate Glass Surround

Colour - Agate Grey Glass - Aurora This door is available with or without grooves

Learn more about these styles at compdoor.co.uk

York
Colour - Slate Grey
Glass - Kensington
This door is available with or without grooves