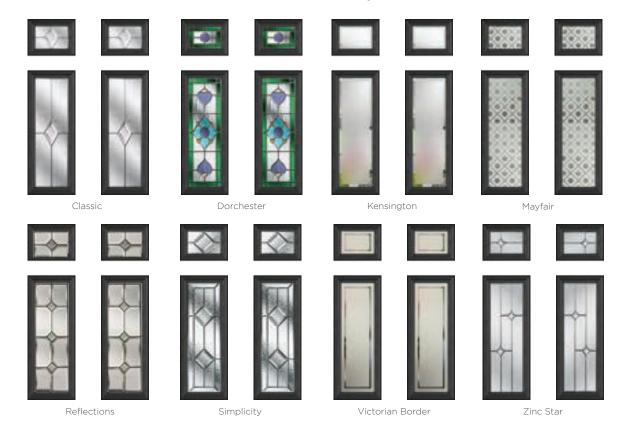

### **20 Decorative Glass Options**

Available with Ultimate Glass Surround & SleekSkin.

6 Build your own door at compdoor.co.uk

White Cream Foiled White Grey Anthracite Grey Anthracite Grey Slate Grey Schwarzbraun Black Duck Egg Blue Green Chartwell Red Foiled Rosewood Irish Oak Golden Oa