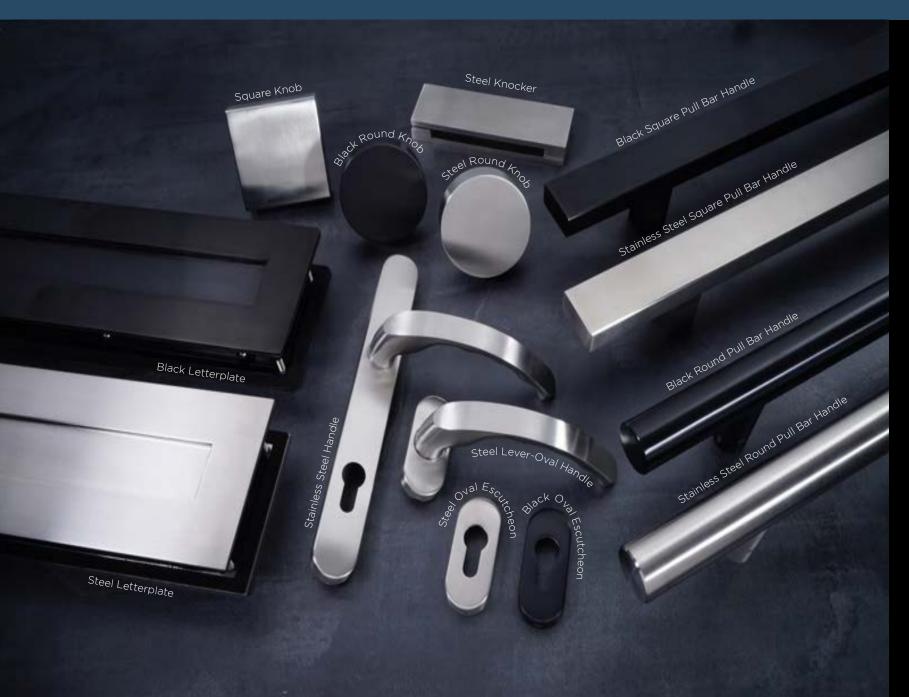

# Comprehensive Door Furniture Range

CompDoor's standard range of high-quality handles, escutcheons and letterplates are taken from Fab & Fix's Balmoral and Architectural ranges, perfectly crafted to be functional, safe and look great.

The Heritage range has also been traditionally styled. The Balmoral range has a classic look, while the Architectural range is modern and contemporary by design. All handles have been designed to be ergonomic and sturdy and fully suited for the perfect finishing touch to your door.

### PREMIUM HARDWARE

# BLU™ 316 Marine Grade Stainless Steel

Our Coastal range of handle, knocker and letterplate upgrades have been designed for enhanced performance and durability and are arguably the best quality on the market.

The BLU range of suited hardware is made from 316 marine grade stainless steel, compared to the industry-standard of 304, giving it the best long-term resistance to corrosion in coastal locations, supported by a 'best in class' lifetime guarantee.