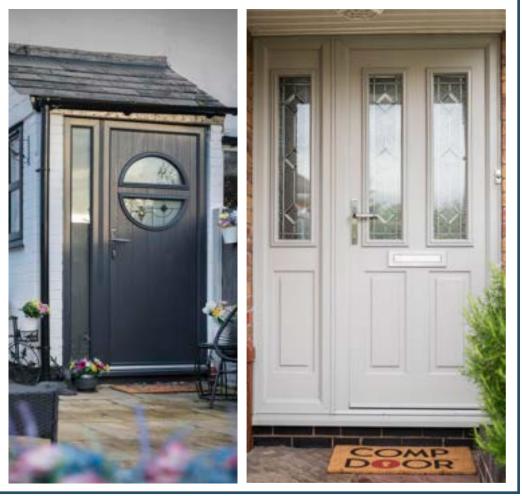

### WESTMINSTER

**Westminster** Colour - Black Glass - Diamond Cut

Foiled

White

**Bedford**Colour - Anthracite Grey
Glass - Victorian Border