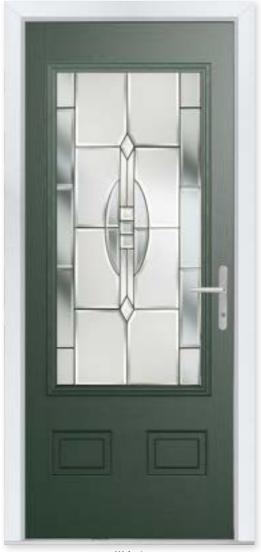

### **10 Decorative Glass Options**

Available with Ultimate Glass Surround & SleekSkin.

**Aston**Colour - Anthracite Grey
Glass - Victorian Border

Foiled

Walcot Colour - Green Glass - Reflections