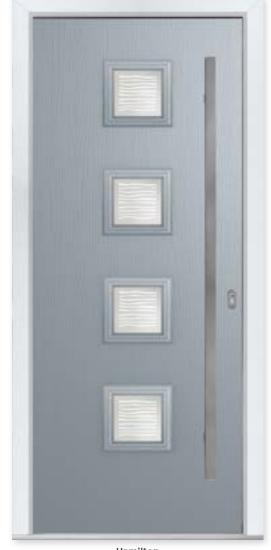

### Visual Variety

The seven decorative glass options available on the Hamilton door gives a variety of style effects from retro and heritage to a more modern look.

### 7 Decorative Glass Options

Aurora

Bullseye

Greenwich

Kensington

Sticks

Victorian Border

Available with Ultimate Glass Surround.

Colour - French Grey Glass - Sticks This door is available with or without grooves

Learn more about these styles at compdoor.co.uk