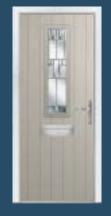

# Cottage Character

The classic cottage style of the Brampton door is available in a traditional solid option as the Norfolk door or add square glazing to achieve the visual effect you desire.

#### 7 Decorative Glass Options

Available with Ultimate Glass Surround.