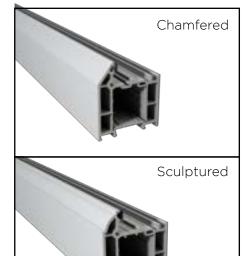

#### **Frame Colours**

Outer Frame Options

White

Foiled White

Cream

Agate Grey

French Grey

Pebble Grey

Grey

Green

Schwarzbraun

Irish Oak

Our technically advanced InvisiEdge system gives a seamless colour edge to the door faces maintaining perfect aesthetics whilst ensuring up to 100% moisture resistance.

**InvisiEdge Colours** 

#### **Thresholds**

Our six threshold choices include standard uPVC or two aluminium options.