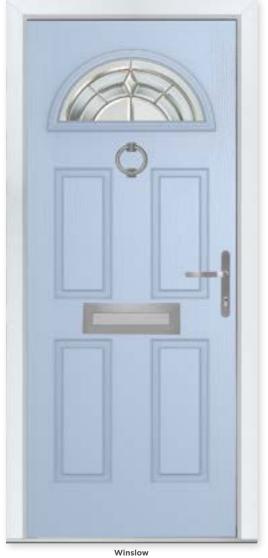

### Classically Curved

The Winslow features an eye-catching half-moon panel that can either be solid or glazed for the desired effect.

#### 13 Decorative Glass Options

Zinc Star

Colour - Duck Egg Blue Glass - Reflections

Learn more about these styles at compdoor.co.uk

### WINSLOW 3

Winslow 3 Colour - Blue Glass - Victorian Border