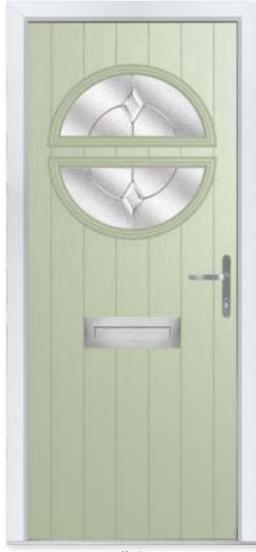

### Classically Curved

The Winslow features an eye-catching half-moon panel that can either be solid or glazed for the desired effect.

#### 13 Decorative Glass Options

Zinc Star

Colour - Duck Egg Blue Glass - Reflections

Learn more about these styles at compdoor.co.uk

### WINSLOW 3

Winslow 3 Colour - Blue Glass - Victorian Border