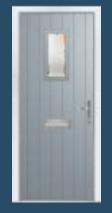

### Beautifully Bright

The Walcot door offers a large and bright glazing panel, similar to the Hatton but giving space to include accessories such as a letterbox.

#### **10 Decorative Glass Options**

Available with SleekSkin.

16 Build your own door at compdoor.co.uk

White Cream Foiled White Pebble Grey Anthracite Slate Grey Anthracite Slate Grey Schwarzbraun Black Duck Egg Blue Green Chartwell Red Foiled Rosewood Irish Oak Golden College Control of the College College