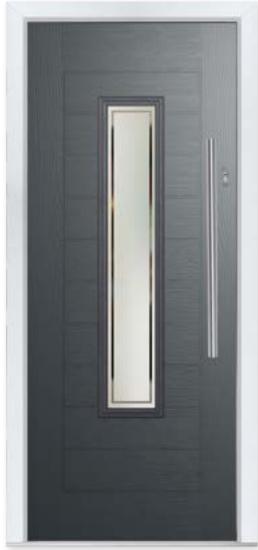

Numbers additional designs available

Oak Park

Available in SleekSkin.

tIn The Light

Perfect for dark or smaller hallways, the Hatton offers maximum opportunity to let in the light with its full panel glazing.

#### **3 Decorative Glass Options**

**Hatton** Colour - Agate Grey Glass - Vale

This door is available with or without grooves

Learn more about these styles at compdoor.co.uk

Foiled White

**Brampton**Colour - Anthracite Grey
Glass - Aurora