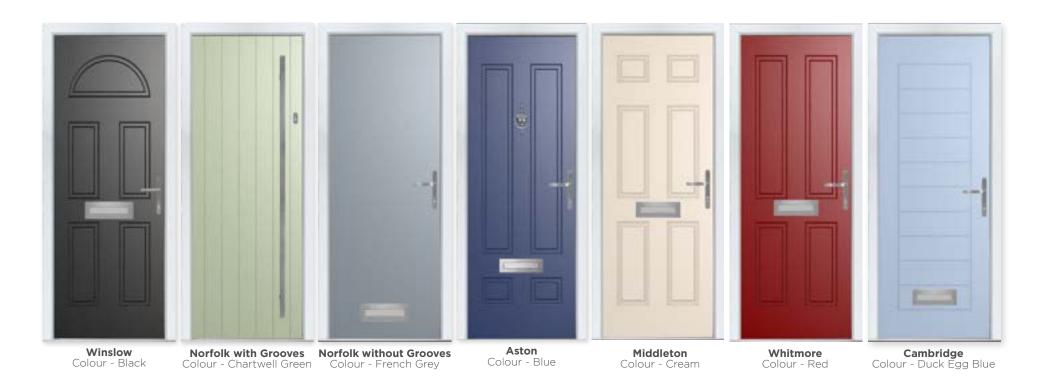

#### **Frame Colours**

Outer Frame Options

White

Foiled White

Cream

Agate Grey

French Grey

Pebble Grey

Grey

Green

Schwarzbraun

Irish Oak

Our technically advanced InvisiEdge system gives a seamless colour edge to the door faces maintaining perfect aesthetics whilst ensuring up to 100% moisture resistance.

**InvisiEdge Colours** 