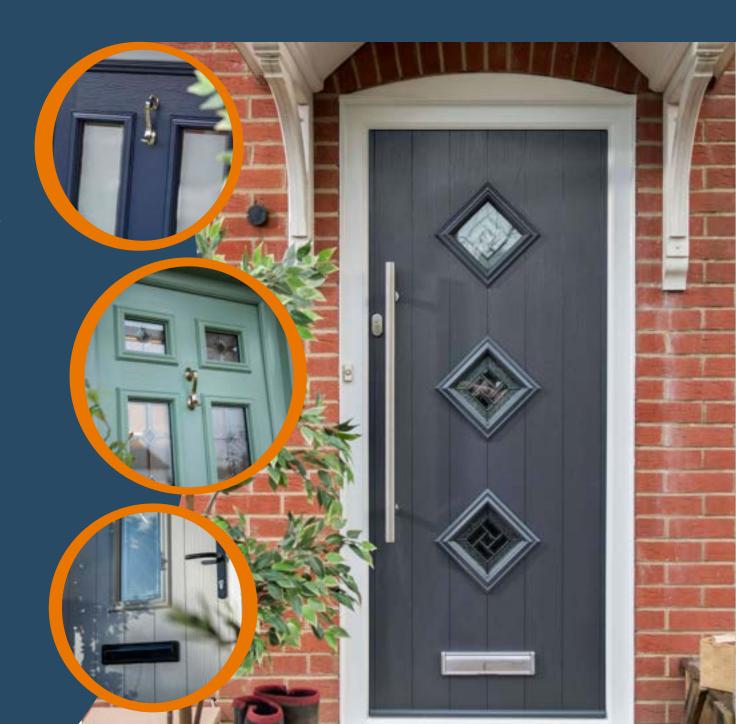

#### STANDARD SKIN

# Standard Skin

Our door skins supplied as standard are a deeper traditional composite door grain. All of our skins are treated with our revolutionary, high performance CoolSkin technology to withstand extreme temperature changes and maintain optimum door skin performance.

Preventing excessive heat absorption therefore helping to protect the door from any cracking, and in addition helping to prevent colour fade.