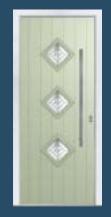

# ajestic Masterpiece

The Middleton door complements authentic Edwardian and Georgian architecture with the option to include glazing in the top panels.

#### 11 Decorative Glass Options

Colour - Chartwell Green Glass - Simplicity

Available with SleekSkin.

Victorian Border

Zinc Star