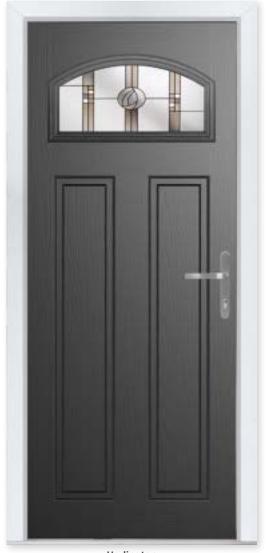

# Stately Styling

With its glazing aperture set high above long elegant solid panel detailing, the Harlington adds an aspect of grandeur to your home.

#### 11 Decorative Glass Options

**Harlington** Colour - Black Glass - Caledonian Rose

Available with SleekSkin.

Learn more about these styles at compdoor.co.uk

Foiled