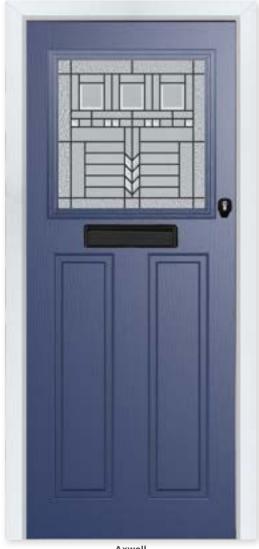

### **AXWELL**

**Axwell**Colour - Blue
Glass - Oak Park

The strikingly square glass of the Axwell makes a bold statement for your home.

#### 9 Decorative Glass Options

Art Deco

Dorchester

Edwardian

Kensington

Mayfair

Victorian Border

New Orleans