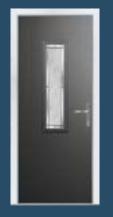

Foiled

Fife Colour - Red Glass - Art Deco

This door is available with or without grooves

# Homely Feel

Our Fife door style sits comfortably in either a classic or contemporary setting. Use one of our nine glazing options to make the right statement about your home.