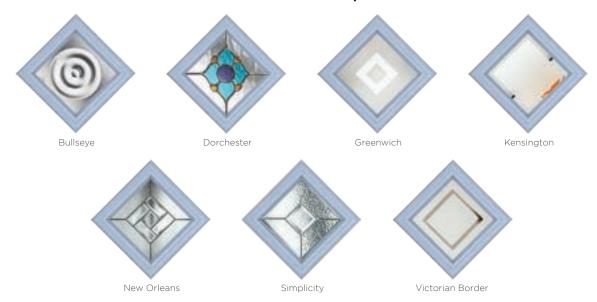

### Complementary Backing Glass

With thirteen different patterns to choose from, there is always a style to suit.

Autumn

18 stunning colours available, in any combination inside and out, there is an option for everyone.