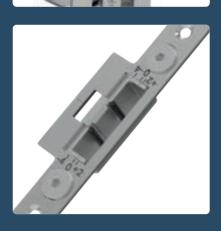

#### NEXT GENERATION LOCKING

# AUTOFIRE

A next-generation multi-point door lock from Avantis, that sets the new standard for domestic door security.

Developed with high quality, modern materials, Autofire delivers superior performance, enhanced security, complete compression and Smart security technology built in.

Works seamlessly with Kubu Smart Security technology.

Independent latches fire automatically when the door is closed, so there's no need to lift the handle before locking.

Self-lubricating polymer on the latch face and in the keeps reduces operating forces, making it easier to use & longer lasting.

Industry leading compression adjustment means you not only keep the bad guys out but keep the elements out too.

Convenient in-built hold back latch, means you can close the door to, without locking yourself out!