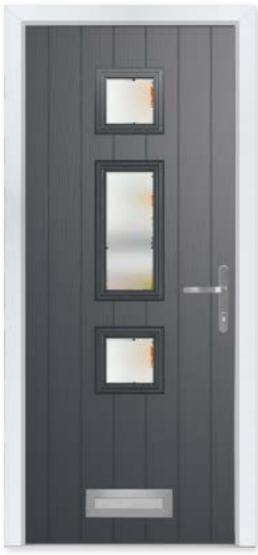

# Cottage Character

The classic cottage style of the Brampton door is available in a traditional solid option as the Norfolk door or add square glazing to achieve the visual effect you desire.

#### 7 Decorative Glass Options

Available with Ultimate Glass Surround.