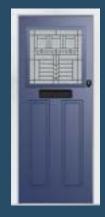

# Cottage Character

The classic cottage style of the Brampton door is available in a traditional solid option as the Norfolk door or add square glazing to achieve the visual effect you desire.

#### 7 Decorative Glass Options

Available with Ultimate Glass Surround.