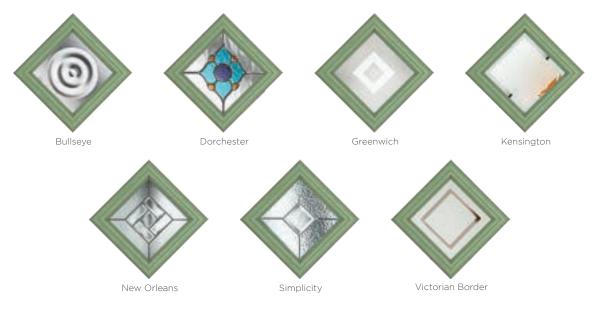

# Nautical Appeal

A quirky take on the cottage style of door, the diamond shaped glazing of the Cornwall creates a nautical look and can be personalised with one of seven tasteful glass designs.

#### 7 Decorative Glass Options

Available with Ultimate Glass Surround.

Colour - Duck Egg Blue Glass - Bullseye This door is available with or without grooves

Learn more about these styles at compdoor.co.uk