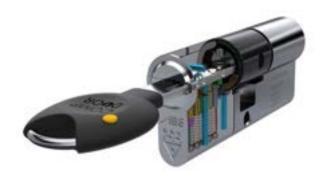

### KEYLESS ENTRY UPGRADE

# Unlock a keyless life, with Bold Smart Cylinders.

Every Comp Door can be upgraded to include a Bold Smart Cylinder; a modern, ultra-secure, keyless entry solution designed for ultimate convenience.

The Bold Smart Cylinder is a sleek, **keyless entry solution** that blends cutting-edge technology with ease-of-use.

At its heart, Bold provides **effortless control** over your door - whether through your smartphone, a convenient fob, or by using a custom secure PIN.

Unlike Smart Locks, the Bold cylinder is not designed to physically lock and unlock your door - it merely acts as a digital key.