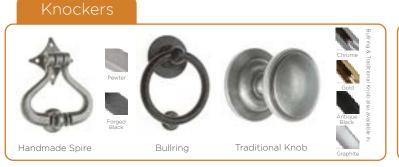

# Comprehensive Door Furniture Range

CompDoor's standard range of high-quality handles, escutcheons and letterplates are taken from Fab & Fix's Balmoral and Architectural ranges, perfectly crafted to be functional, safe and look great.

The Heritage range has also been traditionally styled. The Balmoral range has a classic look, while the Architectural range is modern and contemporary by design. All handles have been designed to be ergonomic and sturdy and fully suited for the perfect finishing touch to your door.

### PREMIUM HARDWARE

# BLU™ 316 Marine Grade Stainless Steel

Our Coastal range of handle, knocker and letterplate upgrades have been designed for enhanced performance and durability and are arguably the best quality on the market.

The BLU range of suited hardware is made from 316 marine grade stainless steel, compared to the industry-standard of 304, giving it the best long-term resistance to corrosion in coastal locations, supported by a 'best in class' lifetime guarantee.