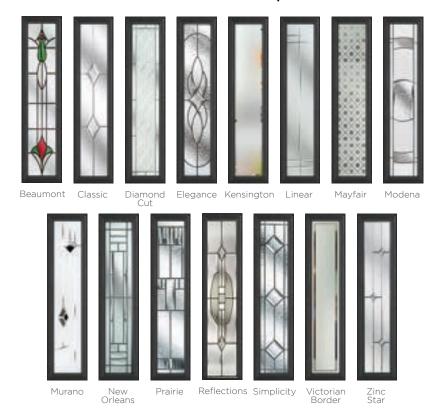

### Complementary Backing Glass

With thirteen different patterns to choose from, there is always a style to suit.

Autumn

18 stunning colours available, in any combination inside and out, there is an option for everyone.