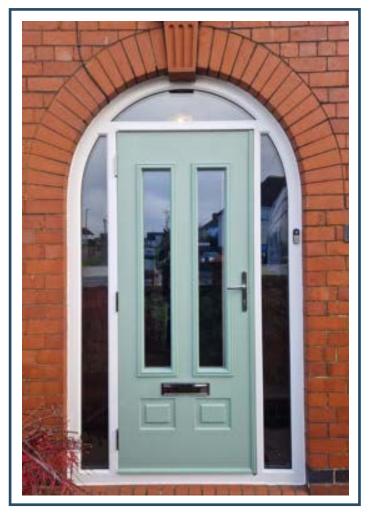

DOOR STYLES



# French Doors

Double up the impactwith our new French door range! For wider entrances, this style makes the perfect statement. Available in all our composite doors styles, with all the usual design options.



# Stable Doors

Opt for a more traditional look with our new stable door range\*.

This unique style makes a great multi-functional entrance door.

Choose from a wide selection of our composite doors for a stunning farmhouse style split door.



\*not available with auto-fire multi-point lock



#### COMPLIMENTARY FRAMES

# Arched Frames

Complete the beauty of an arched frame with a composite door insert for a classic focal point to the front of your home.

Our arched frames are perfect for original brickwork arches.

Available in any of our composite door styles.



# Side Panels

Glazed side panels or matched side panels make great impacts to your homes entrance. Matched side panels are available in over 15 door styles, and matched to your specification.

Glazed side panels are available in a large variety of glass styles.



#### STANDARD SKIN



# Standard Skin

Our door skins supplied as standard are a deeper traditional composite door grain. All of our skins are treated with our revolutionary, high performance CoolSkin technology to withstand extreme temperature changes and maintain optimum door skin performance.

Preventing excessive heat absorption therefore helping to protect the door from any cracking, and in addition helping to prevent colour fade.





### **SLEEKSKIN**





### Want an extra touch of luxury and a door that feels as good