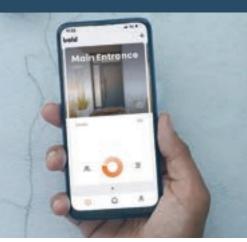

### Be Sure You're Secure, with our Fully Alarmed Doors.

Every Comp Door comes fitted with Kubu Smart Security sensors as standard, providing you with ultimate peace-of-mind.

## Smart Technology As Standard

Kubu is an Intelligent Alerting System that monitors the security status of your door in real time - sending a notification to your Smart device if there is anything to worry about.

By seamlessly integrating with the locking hardware in your Comp Door, the Kubu sensor can tell if your door has been: opened, closed, deadlocked, or even if it is under attack.

Unlike most other systems, Kubu can alert you to threats before an intruder can breach your home, giving you an early warning and helping to keep your home & family safe.