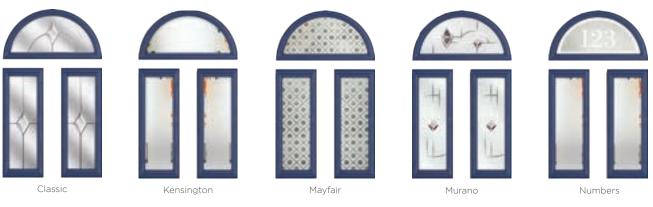

# Side Panels

Glazed side panels or matched side panels make great impacts to your homes entrance. Matched side panels are available in over 15 door styles, and matched to your specification.

Glazed side panels are available in a large variety of glass styles.