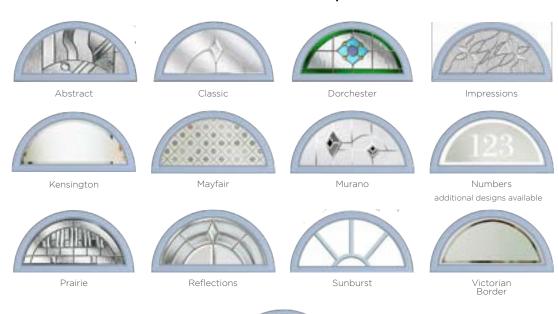

### **20 Decorative Glass Options**

Available with Ultimate Glass Surround & SleekSkin.

6 Build your own door at compdoor.co.uk

White Cream Foiled White Grey Anthracite Grey Anthracite Grey Slate Grey Schwarzbraun Black Duck Egg Blue Green Chartwell Red Foiled Rosewood Irish Oak Golden Oa

### **5 Decorative Glass Options**

Colour - Agate Grey Glass - Elegance

Learn more about these styles at compdoor.co.uk

Foiled

### **3 Decorative Glass Options**

8 Build your own door at compdoor.co.uk

#### 11 Decorative Glass Options

Colour - Chartwell Green Glass - Simplicity

Available with SleekSkin.

Victorian Border

Zinc Star

#### **8 Decorative Glass Options**

Available with SleekSkin.

10 Build your own door at compdoor.co.uk

#### 13 Decorative Glass Options

Zinc Star

Colour - Duck Egg Blue Glass - Reflections

Learn more about these styles at compdoor.co.uk

### 9 Decorative Glass Options

12 Build your own door at compdoor.co.uk

### **14 Decorative Glass Options**

Abstract

Beaumont

Blinds In Glass

Diamond Cut

Elegance

Horizon

Kensington

Linear

Modena

Numbers additional designs available

Prairie

Reflections

Schwarzbraun

Simplicity

Victorian Border

#### **10 Decorative Glass Options**

Prairie

Classic Diar

Reflections

Elegance

Simplicity

Kensington

Victorian Border

Numbers additional designs available

Zinc Star

14 Build your own door at compdoor.co.uk

### **10 Decorative Glass Options**

Available with Ultimate Glass Surround & SleekSkin.

**Aston**Colour - Anthracite Grey
Glass - Victorian Border

Foiled

Walcot Colour - Green Glass - Reflections

#### **10 Decorative Glass Options**

Available with SleekSkin.

16 Build your own door at compdoor.co.uk

White Cream Foiled White Pebble Grey Anthracite Slate Grey Anthracite Slate Grey Schwarzbraun Black Duck Egg Blue Green Chartwell Red Foiled Rosewood Irish Oak Golden College Control of the College College

#### 11 Decorative Glass Options

**Harlington** Colour - Black Glass - Caledonian Rose

Available with SleekSkin.

Learn more about these styles at compdoor.co.uk

Foiled

#### 9 Decorative Glass Options

Art Deco

Dorchester

Edwardian

Kensington

Mayfair

Victorian Border

New Orleans

Numbers additional designs available

Oak Park

Available in SleekSkin.

tIn The Light

Perfect for dark or smaller hallways, the Hatton offers maximum opportunity to let in the light with its full panel glazing.

#### **3 Decorative Glass Options**

**Hatton** Colour - Agate Grey Glass - Vale

This door is available with or without grooves

Learn more about these styles at compdoor.co.uk

Foiled White

**Brampton**Colour - Anthracite Grey
Glass - Aurora

#### 7 Decorative Glass Options

Available with Ultimate Glass Surround.

#### 7 Decorative Glass Options

Available with Ultimate Glass Surround.

Colour - Duck Egg Blue Glass - Bullseye This door is available with or without grooves

Learn more about these styles at compdoor.co.uk

### 7 Decorative Glass Options

Available with Ultimate Glass Surround.

### 9 Decorative Glass Options

Aurora

Classic

Greenwich

Kensington

Mayfair

Reflections

Simplicity

Victorian Border

Zinc Star

Somerset Colour - French Grey Glass - Kensington This door is available with or without grooves

Learn more about these styles at compdoor.co.uk

Schwarzbraun

Mowbray
Colour - Pebble Grey
Glass - Linear
This door is available with or without grooves

### 20 Decorative Glass Options

Available with Ultimate Glass Surround.

24 Build your own door at compdoor.co.uk

White Cream Foiled White Grey Grey Anthracite Slate Grey Schwarzbraun Black Duck Egg Blue Green Chartwell Red Foiled Rosewood Irish Oak Golden Oa

#### 12 Decorative Glass Options

Available with Ultimate Glass Surround.

Abercorn
Colour - Anthracite Grey
Glass - Matrix
This door is available with or without grooves

Learn more about these styles at compdoor.co.uk

#### 9 Decorative Glass Options

Art Deco

Dorchester

Edwardian

Kensington

Mayfair

Numbers additional designs available

Oak Park

### 14 Decorative Glass Options

Beaumont

Diamond Cut

Linear

additional designs available

Blinds In Glass

Reflections

Victorian Border

#### **6 Decorative Glass Options**

Kensington

Sticks

Victorian Border

Available with Ultimate Glass Surround.

#### **5 Decorative Glass Options**

White Cream Foiled White Grey Grey Anthracite Slate Grey Schwarzbraun Black Duck Egg Blue Green Chartwell Red Foiled Rosewood Irish Oak Golden

#### 11 Decorative Glass Options

Sutherland Colour - Golden Oak Glass - Linosa

**Sutherland** An offset glazed variation of the Rutland door.

Available with Ultimate Glass Surround.

Rutland Colour - Blue Glass - New Orleans These doors are available with or without grooves

### 11 Decorative Glass Options

Kensington

Build your own door at compdoor.co.uk

Foiled White Cream Schwarzbraun White

### 7 Decorative Glass Options

Aurora

Bullseye

Greenwich

Kensington

Sticks

Victorian Border

Available with Ultimate Glass Surround.

#### 15 Decorative Glass Options

Available with Ultimate Glass Surround.

34 Build your own door at compdoor.co.uk

White Cream Foiled White Grey Agate Grey Anthracite Slate Grey Schwarzbraun Black Duck Egg Blue Green Chartwell Red Foiled Rosewood Irish Oak Golden Oak

#### 16 Decorative Glass Options

Available with Ultimate Glass Surround.

Wellington
Colour - Blue
Glass - Mayfair
This door is available with or without grooves

Learn more about these styles at compdoor.co.uk

### 12 Decorative Glass Options

Available with Ultimate Cassette.