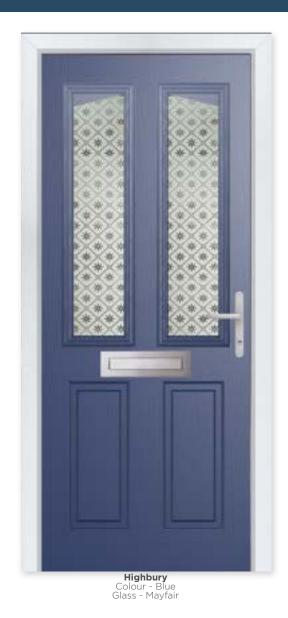

### **HIGHBURY**

### Traditional Edge

The Highbury is a truly traditional design with an edge, incorporating clean, crisp glazing angles for a classic style.

### **3 Decorative Glass Options**

8 Build your own door at compdoor.co.uk