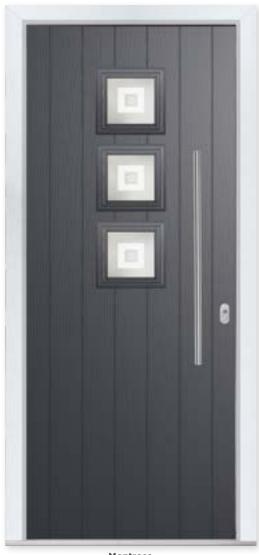

### **MONTROSE**

**Montrose**Colour - Anthracite Grey
Glass - Greenwich

This door is available with or without grooves

### 28 Build your own door at compdoor.co.uk

### Designer Flair

With its leading-edge design, our Montrose door uses glazing to bring a touch of sophistication to your home.

#### **6 Decorative Glass Options**

Kensington

Sticks

Victorian Border

Available with Ultimate Glass Surround.