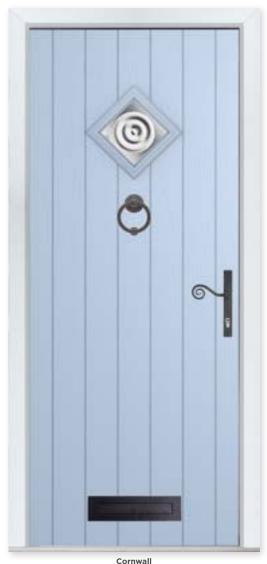

# Nautical Appeal

A quirky take on the cottage style of door, the diamond shaped glazing of the Cornwall creates a nautical look and can be personalised with one of seven tasteful glass designs.

#### 7 Decorative Glass Options

Available with Ultimate Glass Surround.

Colour - Duck Egg Blue Glass - Bullseye This door is available with or without grooves

Learn more about these styles at compdoor.co.uk