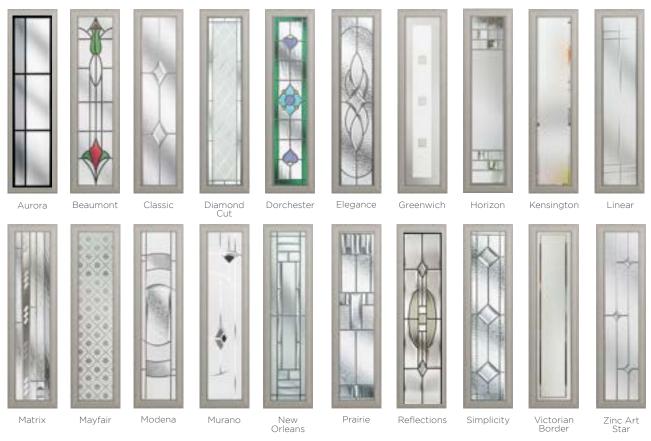

### **20 Decorative Glass Options**

Available with Ultimate Glass Surround & SleekSkin.

6 Build your own door at compdoor.co.uk

White Cream Foiled White Grey Anthracite Grey Anthracite Grey Slate Grey Schwarzbraun Black Duck Egg Blue Green Chartwell Red Foiled Rosewood Irish Oak Golden Oa

#### 11 Decorative Glass Options

Colour - Chartwell Green Glass - Simplicity

Available with SleekSkin.

Victorian Border

Zinc Star

### **14 Decorative Glass Options**

Abstract

Beaumont

Blinds In Glass

Diamond Cut

Elegance

Horizon

Kensington

Linear

Modena

Numbers additional designs available

Prairie

Reflections

Schwarzbraun

Simplicity

Victorian Border

#### 9 Decorative Glass Options

Art Deco

Dorchester

Edwardian

Kensington

Mayfair

Victorian Border

New Orleans

#### 9 Decorative Glass Options

Art Deco

Dorchester

Edwardian

Kensington

Mayfair

Numbers additional designs available

Oak Park

### 14 Decorative Glass Options

Beaumont

Diamond Cut

Linear

additional designs available

Blinds In Glass

Reflections

Victorian Border