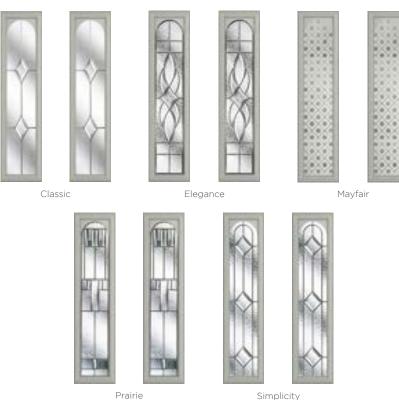

### **5 Decorative Glass Options**

Colour - Agate Grey Glass - Elegance

Learn more about these styles at compdoor.co.uk

Foiled

#### **Ultimate Glass Surrounds**

Why not upgrade to one of our strikingly modern super-slim ultimate glass surround options. Available in an exclusive range of contemporary styles this ultimate glass surround has been specifically chosen to be part of the Comp Door range to offer an additional layer of choice in our ever expanding luxurious options portfolio.

Available on all of our following ranges: Whitmore, Aston, Abercorn, Bedford, Brampton, Cornwall, Hamilton, Montrose, Mowbray, Sussex, Sutherland, Richmond, Rutland, Wellington, and Westminster.