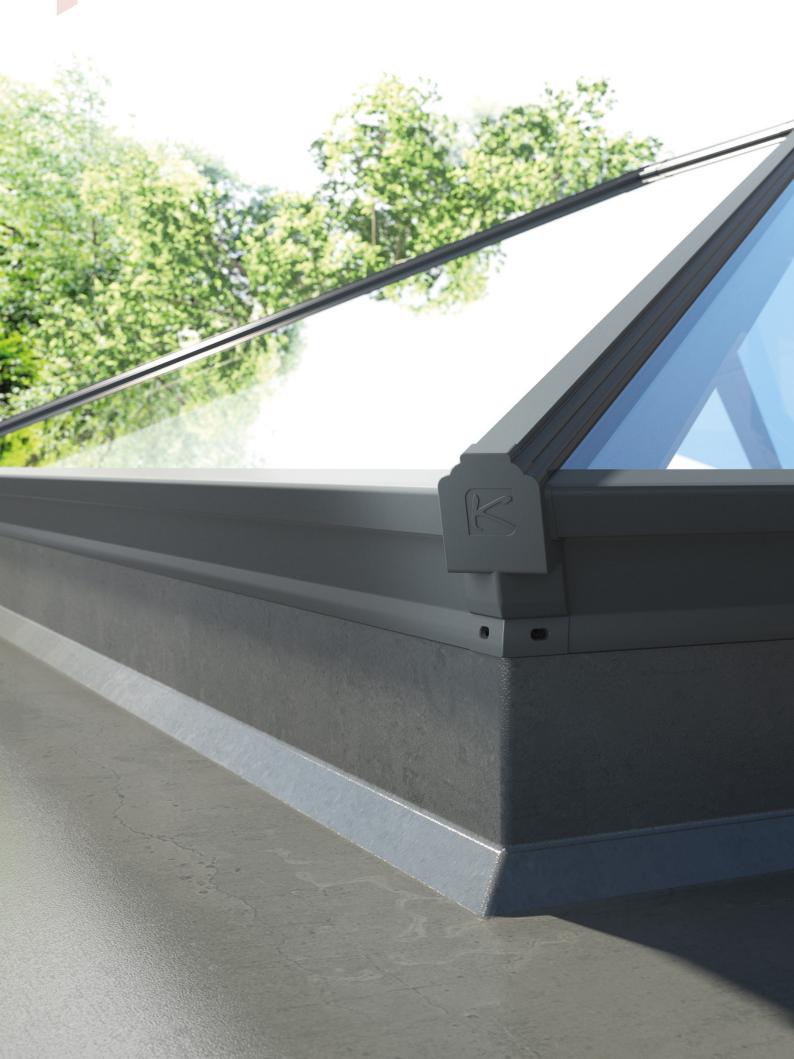

Reminiscent of traditional timber structures, its award-winning aluminium rafters and spars provide some of the narrowest internal sightlines available, with no visible fixings and seamless joints throughout.

Externally, aluminium die-cast components are covered with contemporary sculpted top and end caps creating a continuous aesthetic whilst delivering secure and all-weather protection.

The roof lantern is fully thermally broken. This means the outside aluminium elements are connected to the internal ones through thermal breaks.

These include polymer T bars between the internal and external parts of the spars and polyamide thermal breaks in the eaves beams. This vastly reduces heat transfer and ensures any cold bridging is virtually eliminated.