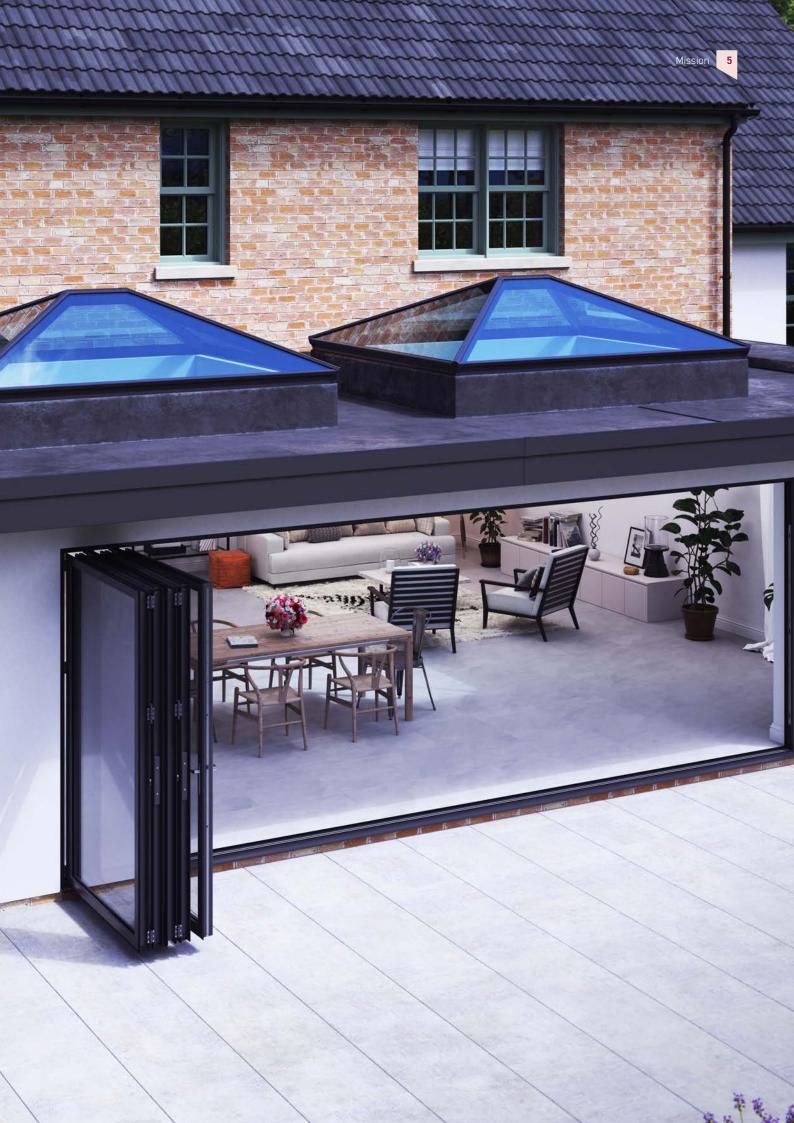

# it's our mission to achieve your vision

Korniche was founded with the mission to bring inspirational products to light through innovative design and engineering. The Korniche Lantern was the first of its kind, a dedicated product designed from a clean sheet, using ground-breaking new technologies rather than just being another version of a conservatory roof system. The same methodology has been followed with the equally innovative Korniche bi-folding door and flat glass.

Since launch these multi-award winning products have been embraced by homeowners and builders alike, and our vision is to become the first brand you go to for smarter, better engineered and inspirational glazed products.

# the design brief

A Korniche roof lantern doesn't just change the way your living space looks. By bathing your room in natural daylight, it transforms how it functions. How it feels. Just as every homeowner has a different vision, Korniche has a bespoke design to help you deliver it.