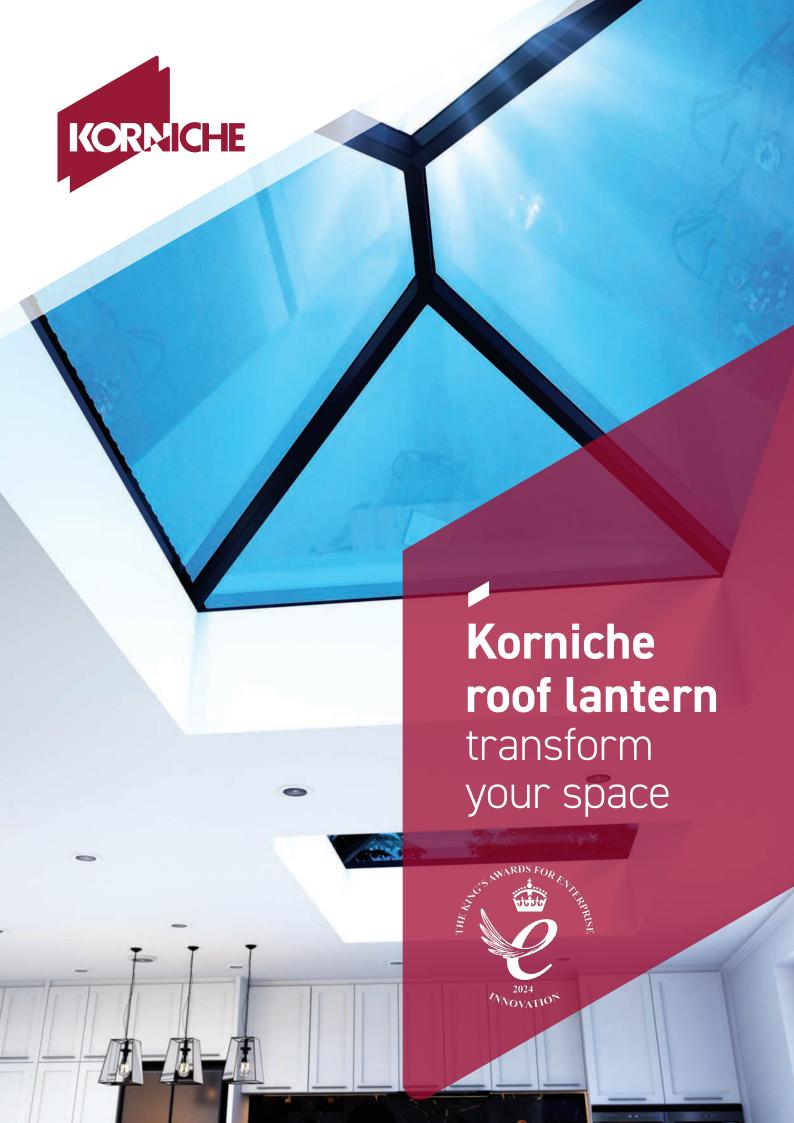

# a brighter home with smarter engineering.

Flood your living space in natural light with the industry-leading roof lantern from Korniche. Combine smart engineering with inspirational design to immerse your home in the outside world.

### Precision. Simplicity. Beauty.

The engineering pedigree behind the Korniche roof lantern makes it easy to elevate the design of your build or renovation project.

Driven by perfection and because we understand that there is no such thing as compromise when it comes to your dream home, we have developed the most advanced products on the market.

Designed from the ground up, every component has been meticulously engineered to combine with the next, transforming your interior, bringing the outside in.

A wealth of unique features improve heat retention, security, functionality and aesthetic appeal, so you can enjoy a final product which is stronger, slimmer, warmer and easier to install.