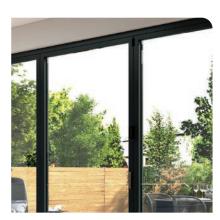

# Bask in daylight and design

A modern take on the classic Victorian-era lantern roofs, the Korniche roof lantern comes in bespoke designs and a range of colours to transform your living space with light.

Reminiscent of traditional timber structures, its award-winning aluminium rafters and spars provide some of the narrowest internal sightlines available, with no visible fixings and seamless joints throughout.