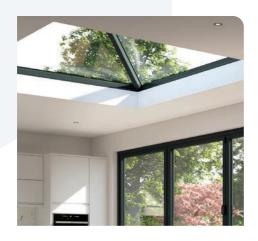

# Engineered for a grander view

Enjoy the most expansive views possible with industry-leading maximum sizes for your roof lantern, spanning up to 24m2.

Meticulously engineered to be the strongest and stiffest on the market, it supports more glass without the need for additional rafters.

Thanks to its sturdy die-cast aluminium components and patented method of fixing the spas together, the Korniche roof lantern can span up to 3 meters by 2.5 meters for a single piece of glass per side, or up to a maximum roof space of 6 meters by 4 meters with intermediate rafters