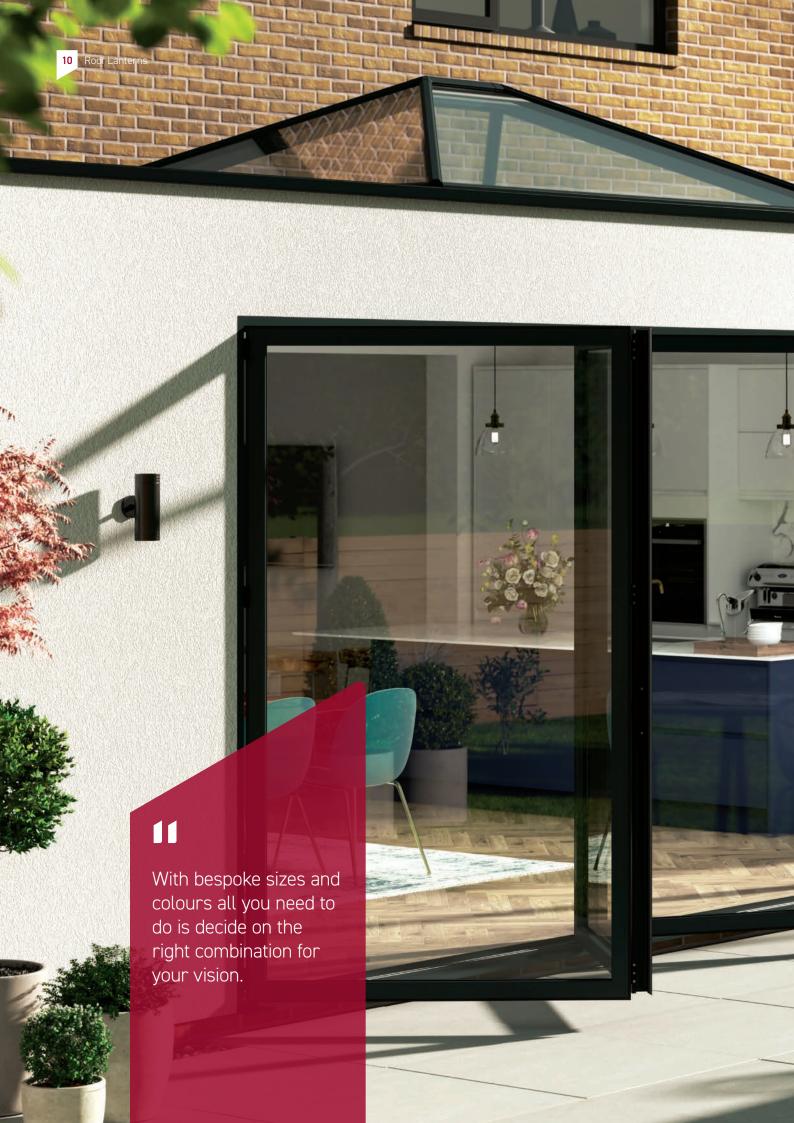

rength and ensures a lifetime of low maintenance.



## Fastest, simplest installation

Making the complicated simple takes real creativity. Our smartly engineered roof lantern is the only design on the market that requires no cutting, trimming or silicone sealant within the lantern structure whilst being assembled.

Capable of being fitted in minutes and glazed in seconds, the Korniche roof lantern is the fastest and easiest system to install on the market.

It arrives with a comprehensive installation manual that has simple step by step instructions that could not be easier to follow.

The sheer simplicity of the installation means that any competent tradesperson can safely, quickly and securely fit your lantern, eliminating the need for specialist installers.

An installers dream.















Your vision for a roof lantern might depend on the intended function of your room, what times it will be used and who you want to enjoy the space with the most.

### **RAL Colours**

As well as our stock offerings we offer more than 150 colours in matt, satin or gloss, including the option to have different colours on the inside

and outside of the frames. This gives you greater freedom to match both the interior and exterior style of your property without compromise.

All you need to do is decide on the right combination for your vision.



## Specifications

- ✓ Bespoke sizes up to 6m x 4m
- Fixed 25°pitch
- 24mm double glazed units
- Largest rectangular lantern with only 4 glass units: 3m x 2.5m (external size)
- Largest overall rectangular lantern size: 6m x 4m (external size