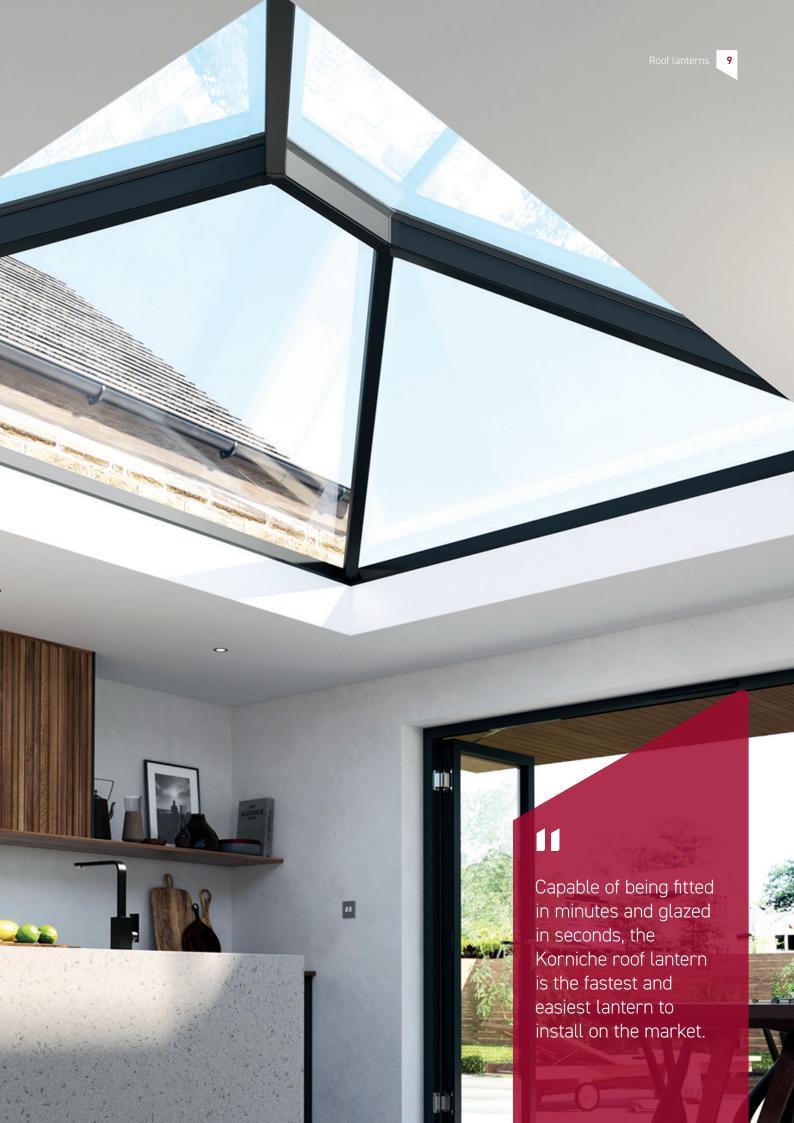

## Fastest, simplest installation

Making the complicated simple takes real creativity. Our smartly engineered roof lantern is the only design on the market that requires no cutting, trimming or silicone sealant within the lantern structure whilst being assembled.

Capable of being fitted in minutes and glazed in seconds, the Korniche roof lantern is the fastest and easiest system to install on the market.

It arrives with a comprehensive installation manual that has simple step by step instructions that could not be easier to follow.

The sheer simplicity of the installation means that any competent tradesperson can safely, quickly and securely fit your lantern, eliminating the need for specialist installers.

An installers dream.

Your vision for a roof lantern might depend on the intended function of your room, what times it will be used and who you want to enjoy the space with the most.