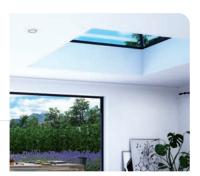

# the design brief

A Korniche roof lantern doesn't just change the way your living space looks. By bathing your room in natural daylight, it transforms how it functions. How it feels. Just as every homeowner has a different vision, Korniche has a bespoke design to help you deliver it.

# Bask in daylight and design

A modern take on the classic Victorian-era lantern roofs, the Korniche roof lantern comes in bespoke designs and a range of colours to transform your living space with light.