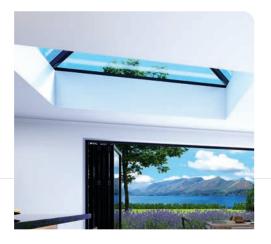

# Engineered for a grander view

Enjoy the most expansive views possible with industry-leading maximum sizes for your roof lantern, spanning up to 24m2.

Meticulously engineered to be the strongest and stiffest on the market, it supports more glass without the need for additional rafters.

# Bask in daylight and design

A modern take on the classic Victorian-era lantern roofs, the Korniche roof lantern comes in bespoke designs and a range of colours to transform your living space with light.