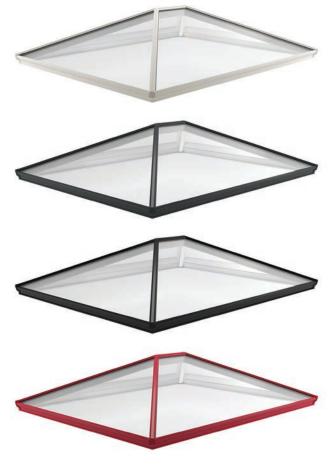

### **RAL Colours**

As well as our stock offerings we offer more than 150 colours in matt, satin or gloss, including the option to have different colours on the inside

and outside of the frames. This gives you greater freedom to match both the interior and exterior style of your property without compromise.

## Colour options

- ✓ Three stock RAL colours
  - RAL 9010 Gloss White
  - RAL 7016 Matt Grey
  - RAL 9005 Matt Black
- Dual colour available at no extra cost when selecting two stock colours
- Bespoke RAL and BS colours available

BESPOKE COLOURS ARE AVAILABLE