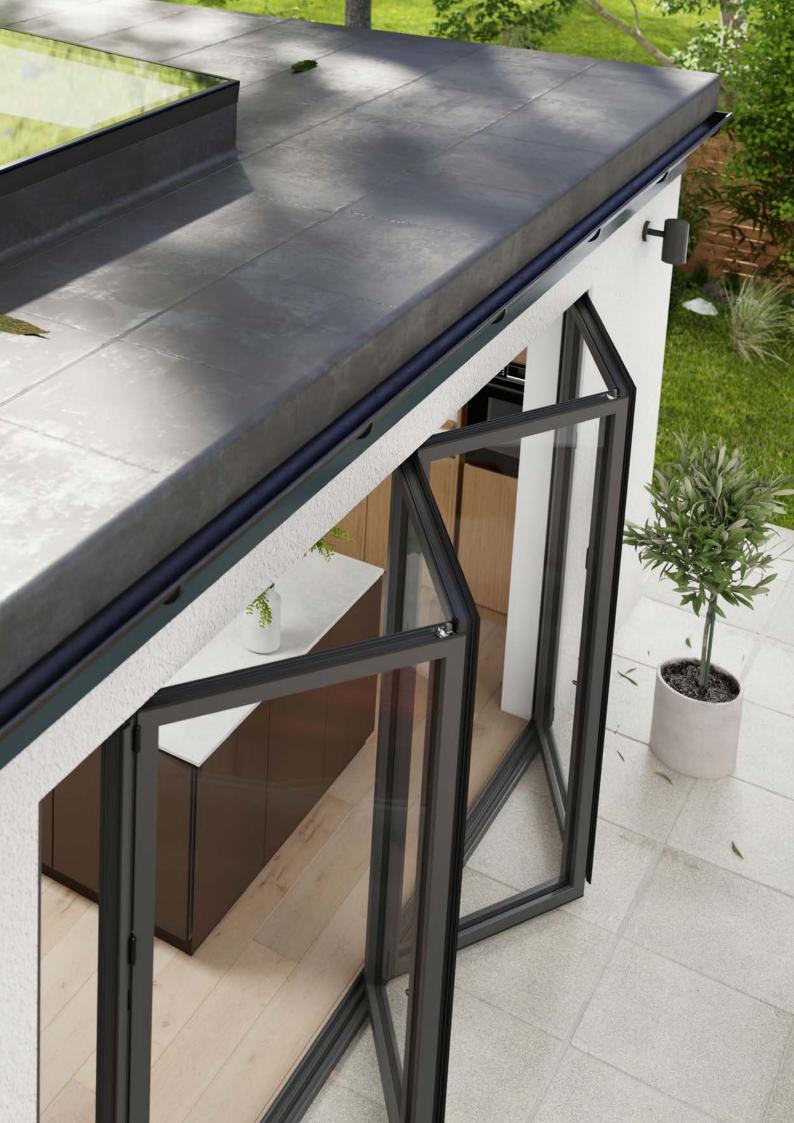

## Fastest, simplest installation

Making the complicated simple takes real creativity. Our smartly engineered roof lantern is the only design on the market that requires no cutting, trimming or silicone sealant within the lantern structure whilst being assembled.

Capable of being fitted in minutes and glazed in seconds, the Korniche roof lantern is the fastest and easiest system to install on the market.

It arrives with a comprehensive installation manual that has simple step by step instructions that could not be easier to follow.

The sheer simplicity of the installation means that any competent tradesperson can safely, quickly and securely fit your lantern, eliminating the need for specialist installers.

An installers dream.

Your vision for a roof lantern might depend on the intended function of your room, what times it will be used and who you want to enjoy the space with the most.