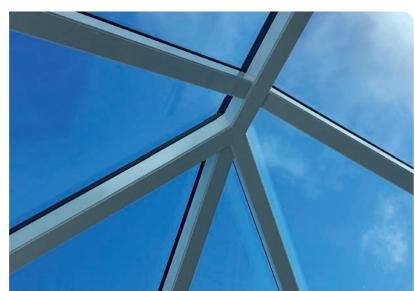

Reminiscent of traditional timber structures, its award-winning aluminium rafters and spars provide some of the narrowest internal sightlines available, with no visible fixings and seamless joints throughout.

Externally, aluminium die-cast components are covered with contemporary sculpted top and end caps creating a continuous aesthetic whilst delivering secure and all-weather protection.