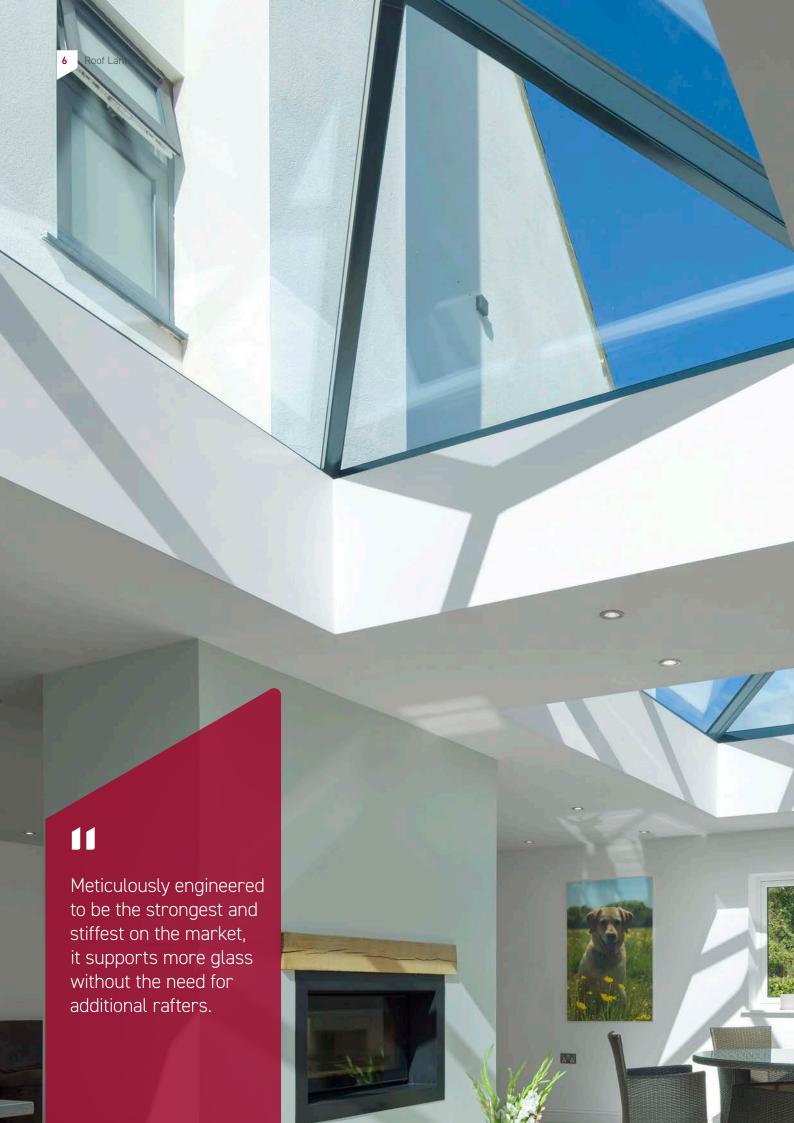

# Engineered for a grander view

Enjoy the most expansive views possible with industry-leading maximum sizes for your roof lantern, spanning up to 24m2.

Meticulously engineered to be the strongest and stiffest on the market, it supports more glass without the need for additional rafters.

Thanks to its sturdy die-cast aluminium components and patented method of fixing the spas together, the Korniche roof lantern can span up to 3 meters by 2.5 meters for a single piece of glass per side, or up to a maximum roof space of 6 meters by 4 meters with intermediate rafters